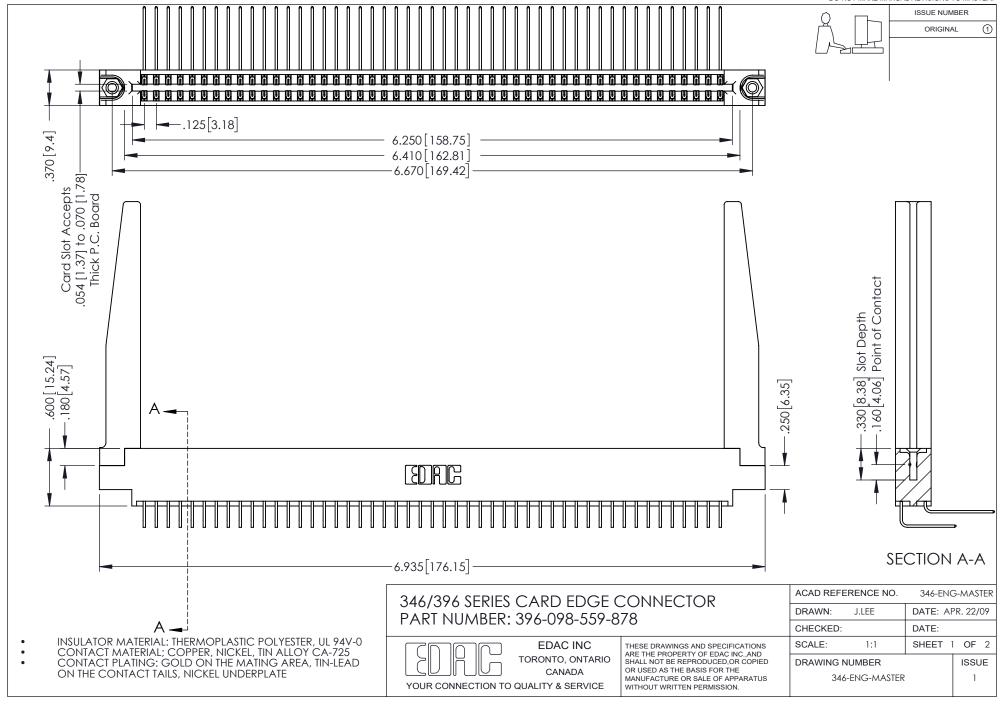

## **Contact Code 556**

INSULATOR MATERIAL: THERMOPLASTIC POLYESTER, UL 94V-0 CONTACT MATERIAL; COPPER, NICKEL, TIN ALLOY CA-725 CONTACT PLATING: GOLD ON THE MATING AREA, TIN-LEAD

ON THE CONTACT TAILS, NICKEL UNDERPLATE

## 346/396 SERIES CARD EDGE CONNECTOR CONTACT CODE 555,556,558,559,560 DIMENSIONS

YOUR CONNECTION TO QUALITY & SERVICE

**EDAC INC** TORONTO, ONTARIO CANADA

THESE DRAWINGS AND SPECIFICATIONS ARE THE PROPERTY OF EDAC INC.,AND SHALL NOT BE REPRODUCED, OR COPIED OR USED AS THE BASIS FOR THE MANUFACTURE OR SALE OF APPARATUS WITHOUT WRITTEN PERMISSION.