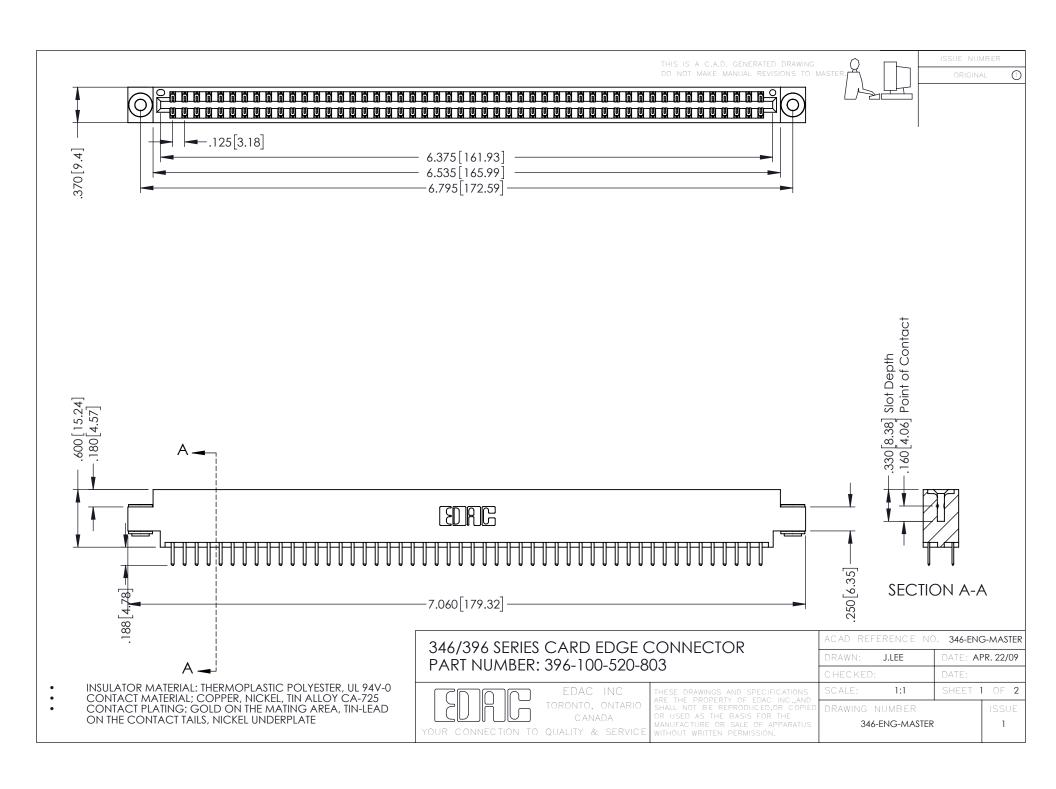

**Contact Code 555** 

**Contact Code 556** 

INSULATOR MATERIAL: THERMOPLASTIC POLYESTER, UL 94V-0 CONTACT MATERIAL; COPPER, NICKEL, TIN ALLOY CA-725

CONTACT PLATING: GOLD ON THE MATING AREA, TIN-LEAD ON THE CONTACT TAILS, NICKEL UNDERPLATE