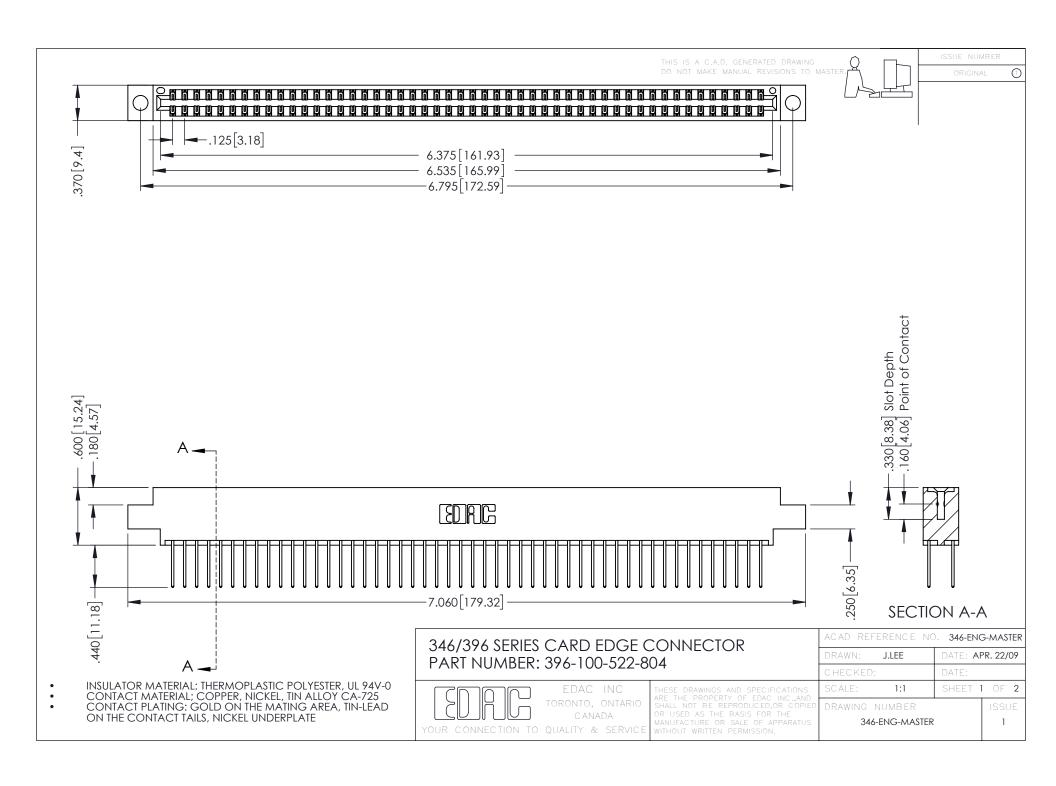

**Contact Code 555** 

**Contact Code 556** 

INSULATOR MATERIAL: THERMOPLASTIC POLYESTER, UL 94V-0 CONTACT MATERIAL; COPPER, NICKEL, TIN ALLOY CA-725

CONTACT PLATING: GOLD ON THE MATING AREA, TIN-LEAD ON THE CONTACT TAILS, NICKEL UNDERPLATE

## 346/396 SERIES CARD EDGE CONNECTOR CONTACT CODE 555,556,558,559,560 DIMENSIONS

YOUR CONNECTION TO QUALITY & SERVICE

|   | ACAD REFERENCE NO. 346-ENG-MASTER |                         |
|---|-----------------------------------|-------------------------|
|   | DRAWN: J.LEE                      | DATE: <b>APR. 22/09</b> |
|   | CHECKED:                          | DATE:                   |
|   | SCALE: 1:1                        | SHEET 2 OF 2            |
| D | DRAWING NUMBER                    | ISSUE                   |