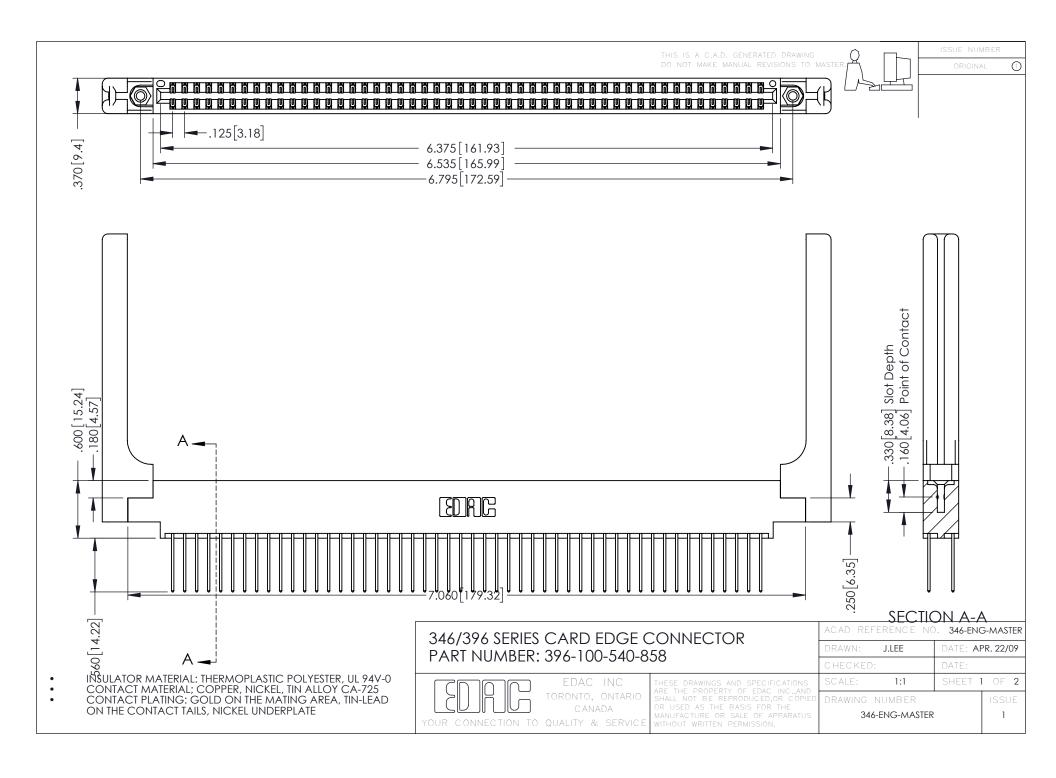

**Contact Code 555** 

**Contact Code 556** 

INSULATOR MATERIAL: THERMOPLASTIC POLYESTER, UL 94V-0 CONTACT MATERIAL; COPPER, NICKEL, TIN ALLOY CA-725

CONTACT PLATING: GOLD ON THE MATING AREA, TIN-LEAD ON THE CONTACT TAILS, NICKEL UNDERPLATE

## 346/396 SERIES CARD EDGE CONNECTOR CONTACT CODE 555,556,558,559,560 DIMENSIONS

YOUR CONNECTION TO QUALITY & SERVICE

|   | ACAD REFERENCE NO. 346-ENG-MASTER |                  |
|---|-----------------------------------|------------------|
|   | DRAWN: J.LEE                      | DATE: APR. 22/09 |
|   | CHECKED:                          | DATE:            |
|   | SCALE: 1:1                        | SHEET 2 OF 2     |
| D | DRAWING NUMBER                    | ISSUE            |