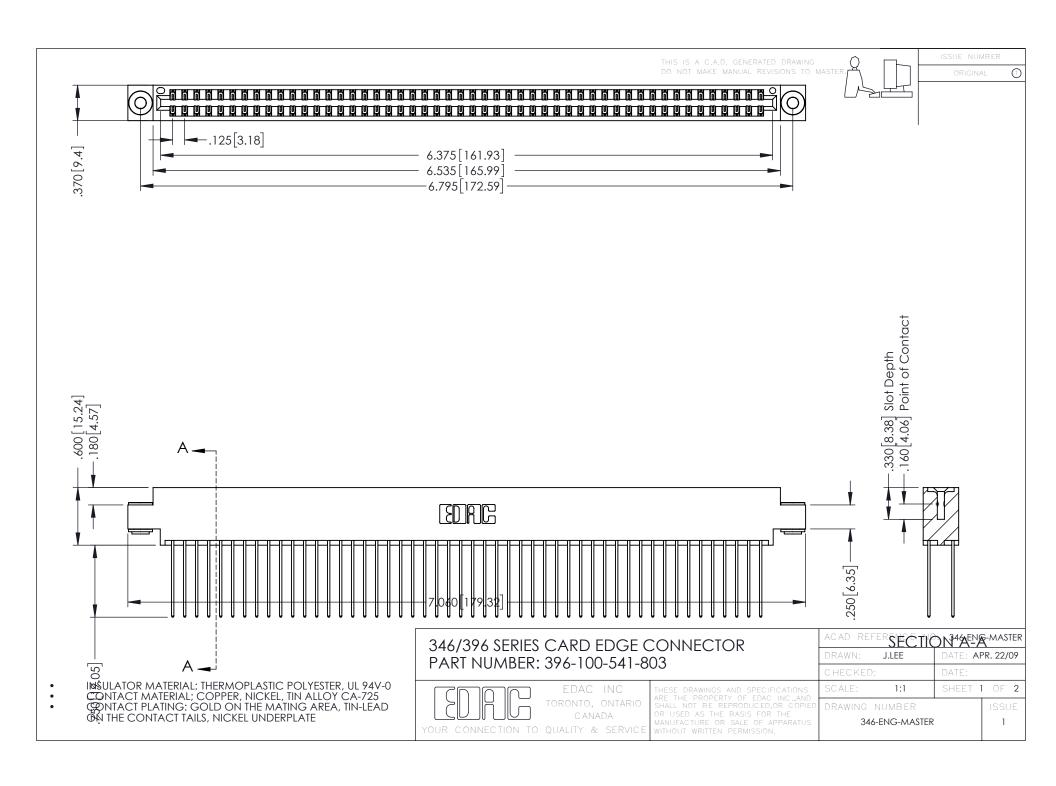

**Contact Code 555** 

**Contact Code 556** 

INSULATOR MATERIAL: THERMOPLASTIC POLYESTER, UL 94V-0 CONTACT MATERIAL; COPPER, NICKEL, TIN ALLOY CA-725

CONTACT PLATING: GOLD ON THE MATING AREA, TIN-LEAD ON THE CONTACT TAILS, NICKEL UNDERPLATE