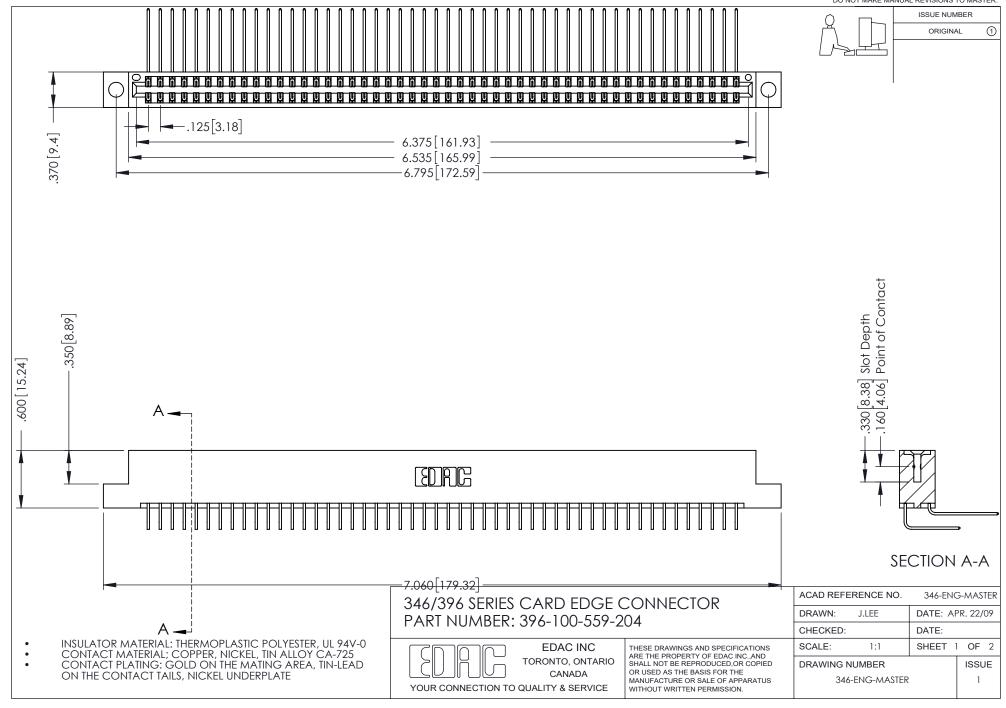

## **Contact Code 556**

INSULATOR MATERIAL: THERMOPLASTIC POLYESTER, UL 94V-0 CONTACT MATERIAL; COPPER, NICKEL, TIN ALLOY CA-725 CONTACT PLATING: GOLD ON THE MATING AREA, TIN-LEAD

ON THE CONTACT TAILS, NICKEL UNDERPLATE

## 346/396 SERIES CARD EDGE CONNECTOR CONTACT CODE 555,556,558,559,560 DIMENSIONS

YOUR CONNECTION TO QUALITY & SERVICE

**EDAC INC** TORONTO, ONTARIO CANADA

THESE DRAWINGS AND SPECIFICATIONS ARE THE PROPERTY OF EDAC INC.,AND SHALL NOT BE REPRODUCED, OR COPIED OR USED AS THE BASIS FOR THE MANUFACTURE OR SALE OF APPARATUS WITHOUT WRITTEN PERMISSION.