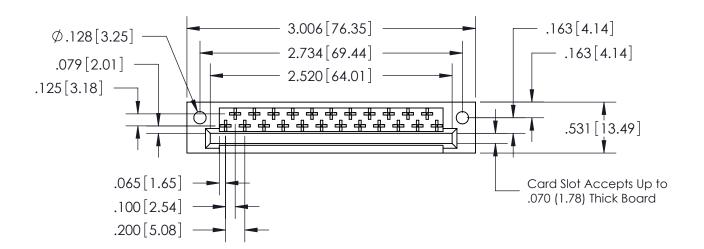

THIS IS A C.A.D. GENERATED DRAWING DO NOT MAKE MANUAL REVISIONS TO MASTER.

ISSUE NUMBER

ORIGINAL

1

See Accompanying Pages for:Features and Specifications

408/424 Series High Reliability Interlock Connector PART NUMBER: 408-023-521-122