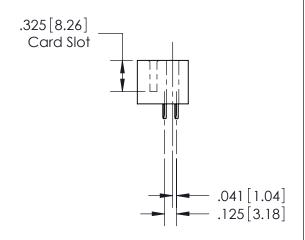

THIS IS A C.A.D. GENERATED DRAWING DO NOT MAKE MANUAL REVISIONS TO MASTER.

ISSUE NUMBER

ORIGINAL

1

See Accompanying Pages for:Features and Specifications

408/424 Series High Reliability Interlock Connector PART NUMBER: 408-023-521-122