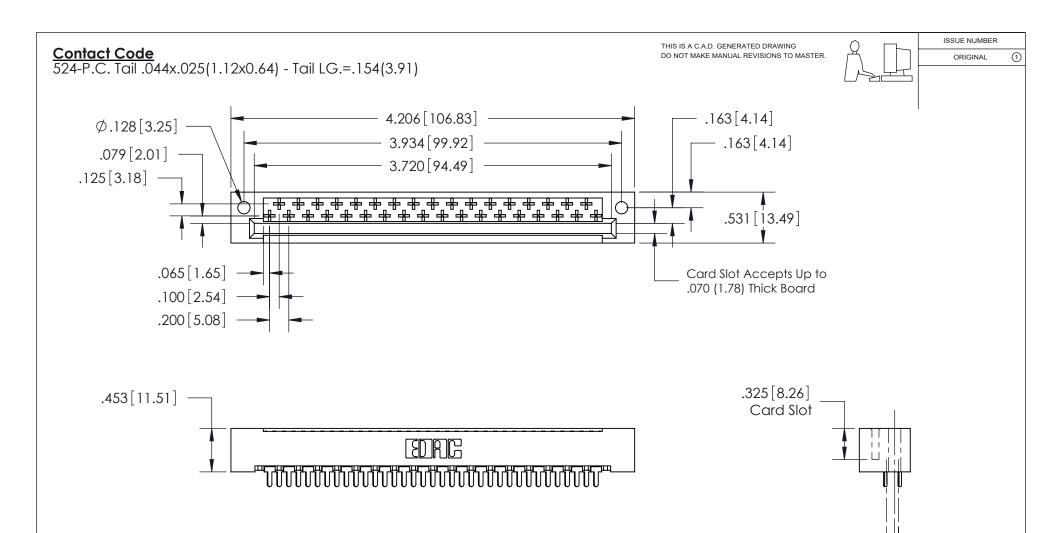

See Accompanying Pages for:Features and Specifications

408/424 Series High Reliability Interlock Connector PART NUMBER: 408-035-524-122

YOUR CONNECTION TO QUALITY & SERVICE

**EDAC INC** TORONTO, ONTARIO CANADA