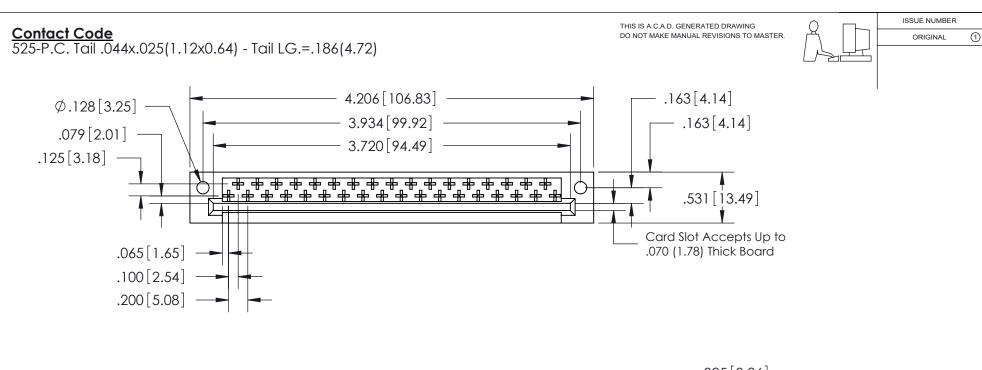

See Accompanying Pages for:Features and Specifications

| 408/424 Series High Reliability Interlock Connector |  |
|-----------------------------------------------------|--|
| PART NUMBER: 408-035-525-112                        |  |