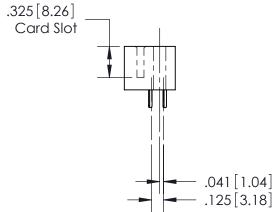

See Accompanying Pages for:Features and Specifications

| 408/424 Series High Reliability Interlock Connector |  |
|-----------------------------------------------------|--|
| PART NUMBER: 408-035-525-112                        |  |