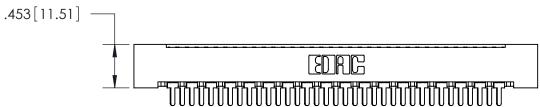

See Accompanying Pages for:Features and Specifications

| 408/424 Series High Reliability Interlock Connector |  |
|-----------------------------------------------------|--|
| PART NUMBER: 408-035-525-112                        |  |