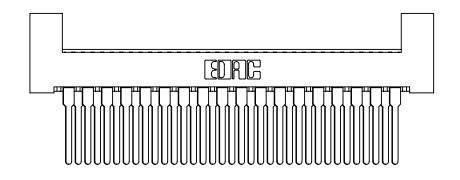

THIS IS A C.A.D. GENERATED DRAWING DO NOT MAKE MANUAL REVISIONS TO MASTER.

ISSUE NUMBER ORIGINAL

1

See Accompanying Pages for:Features and Specifications

408/424 Series High Reliability Interlock Connector PART NUMBER: 408-035-541-212