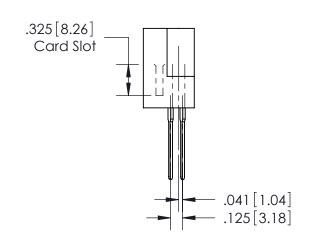

THIS IS A C.A.D. GENERATED DRAWING DO NOT MAKE MANUAL REVISIONS TO MASTER.

ISSUE NUMBER ORIGINAL

1

See Accompanying Pages for:Features and Specifications

408/424 Series High Reliability Interlock Connector PART NUMBER: 408-035-541-212