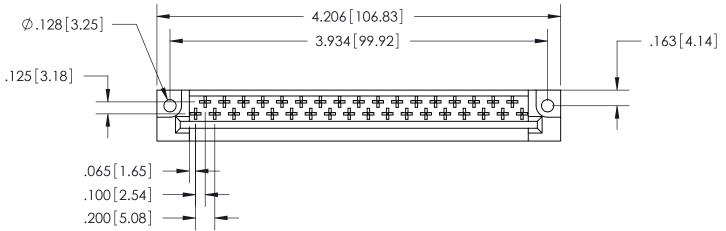

THIS IS A C.A.D. GENERATED DRAWING DO NOT MAKE MANUAL REVISIONS TO MASTER.

ISSUE NUMBER ORIGINAL

1

See Accompanying Pages for:Features and Specifications

408/424 Series High Reliability Interlock Connector PART NUMBER: 408-035-541-212