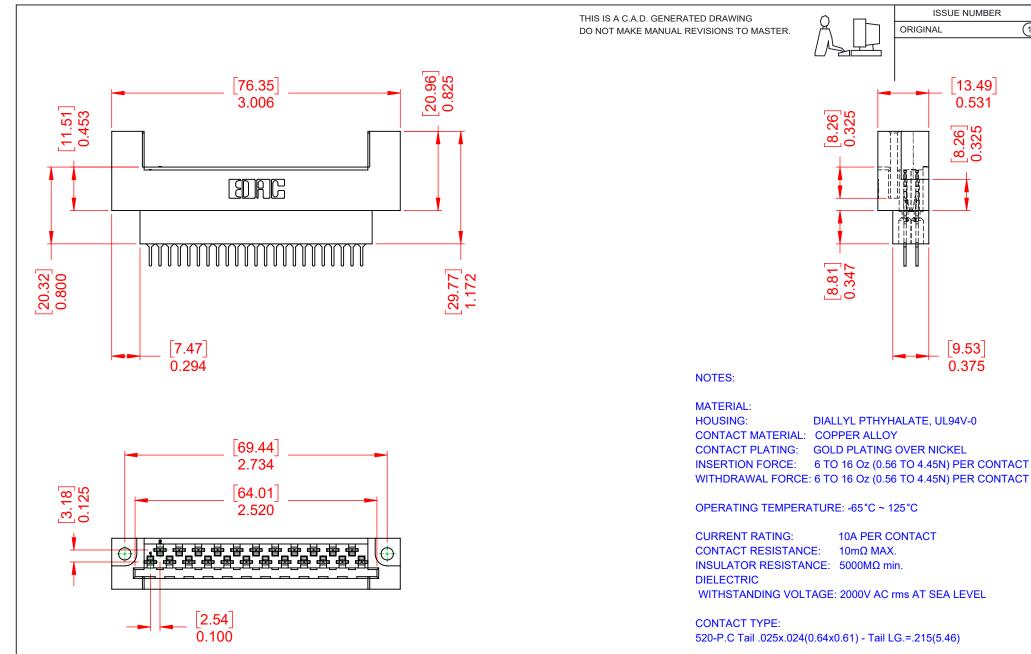

DIALLYL PTHYHALATE, UL94V-0

GOLD PLATING OVER NICKEL

**10A PER CONTACT** 

10mΩ MAX.

6 TO 16 Oz (0.56 TO 4.45N) PER CONTACT

**ISSUE NUMBER** 

[13.49]

0.531

[8.26] 0.325

9.53

0.375

(1)

ORIGINAL

[8.26] 0.325

[8.81] 0.347

THIS SERIES FULLY CONFORMS TO THE EUROPEAN UNION DIRECTIVES 2011/65/EU FOR RoHS COMPLIANCY.

|  |                                        | SW REFERENCE NO.: 415 ASSEMBLY                                                                                                                                                                                 |                 |           |                    |       |   |
|--|----------------------------------------|----------------------------------------------------------------------------------------------------------------------------------------------------------------------------------------------------------------|-----------------|-----------|--------------------|-------|---|
|  | 415 & 438 SERIES CARD EDGE             |                                                                                                                                                                                                                | DRAWN: W.T      |           | DATE: AUG. 01/2018 |       | ] |
|  |                                        |                                                                                                                                                                                                                | CHECKED:        |           | DATE:              |       |   |
|  | EDAC INC<br>TORONTO, ONTARIO<br>CANADA | THESE DRAWINGS AND SPECIFICATIONS<br>ARE THE PROPERTY OF EDAC INC.,AND<br>SHALL NOT BE REPRODUCED,OR COPIED<br>OR USED AS THE BASIS FOR THE<br>MANUFACTURE OR SALE OF APPARATUS<br>WITHOUT WRITTEN PERMISSION. | SCALE: 1:1      |           | SHEET 1 C          | F 1   | ] |
|  |                                        |                                                                                                                                                                                                                | DRAWING NUMBER: | 415-023-5 | 520-212            | ISSUE | ] |
|  | YOUR CONNECTION TO QUALITY & SERVICE   |                                                                                                                                                                                                                | PART NUMBER:    | 415-023-5 | 520-212            | 1     |   |