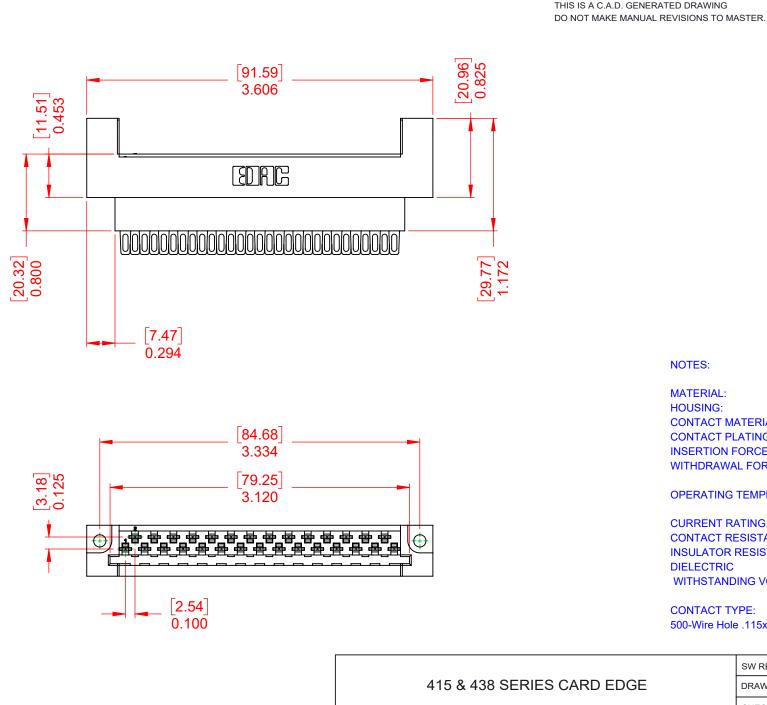

0.375

(1)

NOTES:

MATERIAL: HOUSING: DIALLYL PTHYHALATE, UL94V-0 CONTACT MATERIAL: COPPER ALLOY CONTACT PLATING: GOLD PLATING OVER NICKEL 6 TO 16 Oz (0.56 TO 4.45N) PER CONTACT INSERTION FORCE: WITHDRAWAL FORCE: 6 TO 16 Oz (0.56 TO 4.45N) PER CONTACT

OPERATING TEMPERATURE: -65°C ~ 125°C

CURRENT RATING: **10A PER CONTACT** CONTACT RESISTANCE: 10mΩ MAX. INSULATOR RESISTANCE: 5000MΩ min. DIELECTRIC WITHSTANDING VOLTAGE: 2000V AC rms AT SEA LEVEL

CONTACT TYPE: 500-Wire Hole .115x.025(2.92x0.64) - Tail LG.=.326(8.28)

|                       | 415 & 438 SERIES CARD EDGE           |                                                                                                                                       | SW REFERENCE NO.: 415 ASSEMBLY |            |       |
|-----------------------|--------------------------------------|---------------------------------------------------------------------------------------------------------------------------------------|--------------------------------|------------|-------|
|                       |                                      |                                                                                                                                       | DRAWN: W.T DATE: AUG. 01/2     |            | )18   |
|                       |                                      |                                                                                                                                       | CHECKED:                       | DATE:      |       |
| ORMS TO               | EDAC INC                             | THESE DRAWINGS AND SPECIFICATIONS<br>ARE THE PROPERTY OF EDAC INCAND                                                                  | SCALE: 1:1                     | SHEET 1 OF | 1     |
| RECTIVES<br>IPLIANCY. | YOUR CONNECTION TO QUALITY & SERVICE | SHALL NOT BE REPRODUCED, OR COPIED<br>OR USED AS THE BASIS FOR THE<br>MANUFACTURE OR SALE OF APPARATUS<br>WITHOUT WRITTEN PERMISSION. | DRAWING NUMBER: 415-029-       | 500-212    | ISSUE |
|                       |                                      |                                                                                                                                       | PART NUMBER: 415-029-          | 500-212    | 1     |