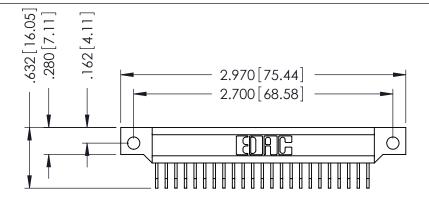

## **Features**

- .200 (5.08) Contact Spacing x .300 (7.62) Row Spacing with Staggered Grid
- Mounts onto .062 (1.57) or .093 (2.36) Nominal Thickness P.C. Board by Soldering and/or Staking of P.C. Tails
- Edacon Hermaphroditic Contact Mating Design
- Mounting Hole and Guide Pin Options
- 421 Series Designed to Mate with Non-Card Guide Versions of 408 or 415 Series, 422 Series Designed to Mate with Card Guide Versions of 408 or 415 Series, 423 Series Designed to Mate with 424 or 438 Series

## **Specifications**

- Insulator Material: Polyphenylene Sulphide, UL 94V-0, Colour: Green
- Contact Material: Phosphor Bronze Alloy CA-510
- Contact Plating: Gold over Nickel for Entire Contact
- Current Rating: 10 Amperes
- Contact Resistance: 10 Milliohms Maximum
- Dielectric Withstanding Voltage: 2000 V AC rms at Sea Level
- Insulation Resistance: 5000 Megohms Minimum
- Operating Temperature: -65 to +125 Degrees C
- Insertion and Withstanding Force: 2 to 16 oz (0.56 to 4.45 N) per Contact Position