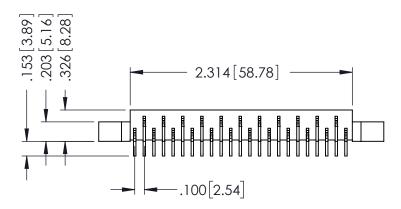

## **Features**

- .200 (5.08) Contact Spacing x .300 (7.62) Row Spacing with Staggered Grid
- Mounts onto .062 (1.57) or .093 (2.36) Nominal Thickness P.C. Board by Soldering and/or Staking of P.C. Tails
- Edacon Hermaphroditic Contact Mating Design
- Mounting Hole and Guide Pin Options
- 421 Series Designed to Mate with Non-Card Guide Versions of 408 or 415 Series, 422 Series Designed to Mate with Card Guide Versions of 408 or 415 Series, 423 Series Designed to Mate with 424 or 438 Series

## **Specifications**

- Insulator Material: Polyphenylene Sulphide, UL 94V-0, Colour: Green
- Contact Material: Phosphor Bronze Alloy CA-510
- Contact Plating: Gold over Nickel for Entire Contact
- Current Rating: 10 Amperes
- Contact Resistance: 10 Milliohms Maximum
- Dielectric Withstanding Voltage: 2000 V AC rms at Sea Level
- Insulation Resistance: 5000 Megohms Minimum
- Operating Temperature: -65 to +125 Degrees C
- Insertion and Withstanding Force: 2 to 16 oz (0.56 to 4.45 N) per Contact Position