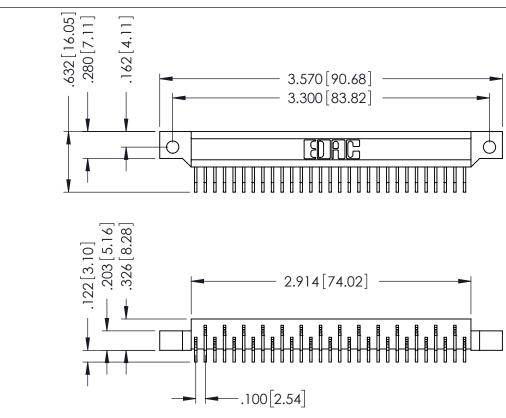

084[2.13] 125[3.18]  $\bigcirc$ 

.370 9.40

|  | 421/422/423 Series High Reliability Interlock Connector<br>PART NUMBER: 421-029-520-102 |                  |                                                                                                                                                                                                                | ACAD REFERENCE NO. 421 -ENG-MASTER<br>DRAWN: J.LEE DATE: AUG. 27/09<br>CHECKED: DATE: |        |       |        |
|--|-----------------------------------------------------------------------------------------|------------------|----------------------------------------------------------------------------------------------------------------------------------------------------------------------------------------------------------------|---------------------------------------------------------------------------------------|--------|-------|--------|
|  | EDAC INC<br>TORONTO, ONTARIC<br>CANADA<br>YOUR CONNECTION TO QUALITY & SERVIC           |                  | THESE DRAWINGS AND SPECIFICATIONS<br>ARE THE PROPERTY OF EDAC INC.,AND<br>SHALL NOT BE REPRODUCED,OR COPIED<br>OR USED AS THE BASIS FOR THE<br>MANUFACTURE OR SALE OF APPARATUS<br>WITHOUT WRITTEN PERMISSION. | SCALE:                                                                                | NTS    | SHEET | 1 OF 1 |
|  |                                                                                         | TORONTO, ONTARIO |                                                                                                                                                                                                                | DRAWING                                                                               | NUMBER |       | ISSUE  |
|  |                                                                                         | CANADA           |                                                                                                                                                                                                                | 421 -ENG-MASTER                                                                       |        |       | 1      |