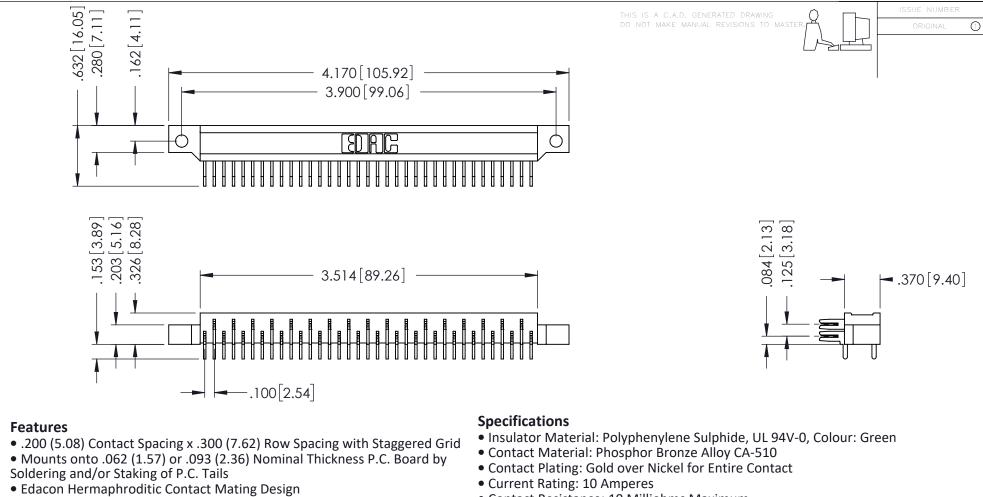

- Mounting Hole and Guide Pin Options
- 421 Series Designed to Mate with Non-Card Guide Versions of 408 or 415 Series, 422 Series Designed to Mate with Card Guide Versions of 408 or 415 Series, 423 Series Designed to Mate with 424 or 438 Series
- Contact Resistance: 10 Milliohms Maximum
- Dielectric Withstanding Voltage: 2000 V AC rms at Sea Level
- Insulation Resistance: 5000 Megohms Minimum
- Operating Temperature: -65 to +125 Degrees C
- Insertion and Withstanding Force: 2 to 16 oz (0.56 to 4.45 N) per Contact Position