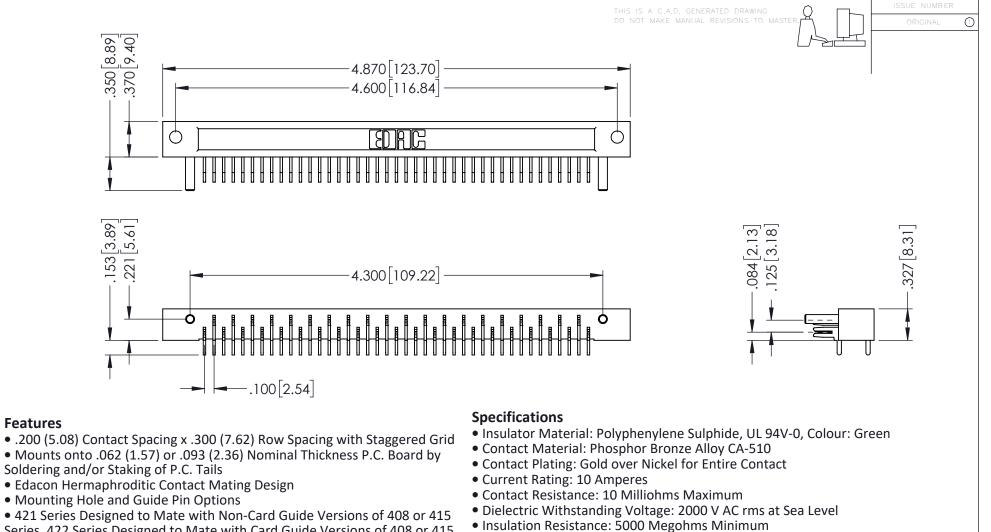

Series, 422 Series Designed to Mate with Card Guide Versions of 408 or 415 Series, 423 Series Designed to Mate with 424 or 438 Series

## Operating Temperature: -65 to +125 Degrees C Insertion and Withstanding Force: 2 to 16 oz (0.56 to 4.45 N) per Contact Position

|  | 421/422/423 Series High Reliability Interlock Connector<br>PART NUMBER: 423-041-521-102 |                                                                                                                                                                                                                | ACAD REFERENCE NO. 421 -ENG-MASTER |            |         |           |
|--|-----------------------------------------------------------------------------------------|----------------------------------------------------------------------------------------------------------------------------------------------------------------------------------------------------------------|------------------------------------|------------|---------|-----------|
|  |                                                                                         |                                                                                                                                                                                                                | DRAWN:                             | J.LEE      | DATE: A | UG. 27/09 |
|  |                                                                                         |                                                                                                                                                                                                                | CHECKED:                           |            | DATE:   |           |
|  | TORONTO, ONTARIO<br>CANADA                                                              | THESE DRAWINGS AND SPECIFICATIONS<br>ARE THE PROPERTY OF EDAC INC.,AND<br>SHALL NOT BE REPRODUCED,OR COPIED<br>OR USED AS THE BASIS FOR THE<br>MANUFACTURE OR SALE OF APPARATUS<br>WITHOUT WRITTEN PERMISSION. | SCALE:                             | NTS        | SHEET   | 1 OF 1    |
|  |                                                                                         |                                                                                                                                                                                                                | DRAWING                            | NUMBER     |         | ISSUE     |
|  |                                                                                         |                                                                                                                                                                                                                | 42                                 | -eng-maste | R       | 1         |