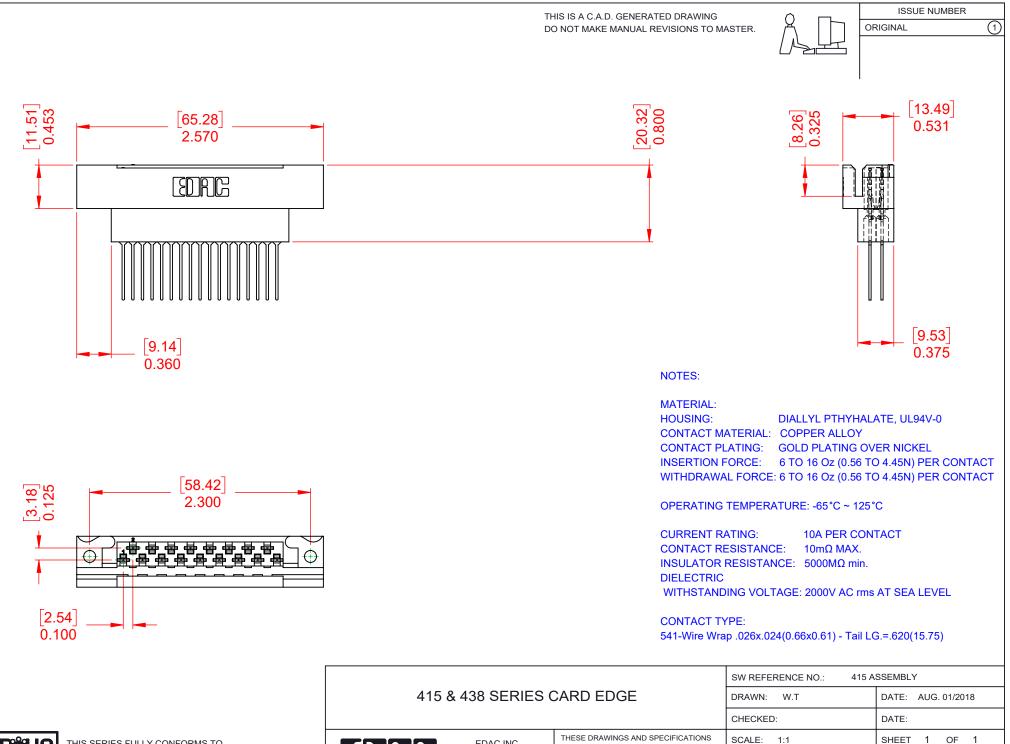

THIS SERIES FULLY CONFORMS TO THE EUROPEAN UNION DIRECTIVES 2011/65/EU FOR RoHS COMPLIANCY. COMPLIANT

| 415 & 438 SERIES CARD EDGE                                                     |                                                                                                                                                                                                                | DRAWN: W.T      |                | DATE:   | AUG | . 01 |
|--------------------------------------------------------------------------------|----------------------------------------------------------------------------------------------------------------------------------------------------------------------------------------------------------------|-----------------|----------------|---------|-----|------|
|                                                                                |                                                                                                                                                                                                                | CHECKED:        |                | DATE:   |     |      |
| EDAG INC<br>TORONTO, ONTARIO<br>CANADA<br>YOUR CONNECTION TO QUALITY & SERVICE | THESE DRAWINGS AND SPECIFICATIONS<br>ARE THE PROPERTY OF EDAC INC.,AND<br>SHALL NOT BE REPRODUCED,OR COPIED<br>OR USED AS THE BASIS FOR THE<br>MANUFACTURE OR SALE OF APPARATUS<br>WITHOUT WRITTEN PERMISSION. | SCALE: 1:1      |                | SHEET   | 1   | C    |
|                                                                                |                                                                                                                                                                                                                | DRAWING NUMBER: | 438-017-541-11 |         |     |      |
|                                                                                |                                                                                                                                                                                                                | PART NUMBER:    | 438-017-5      | 541-112 |     |      |