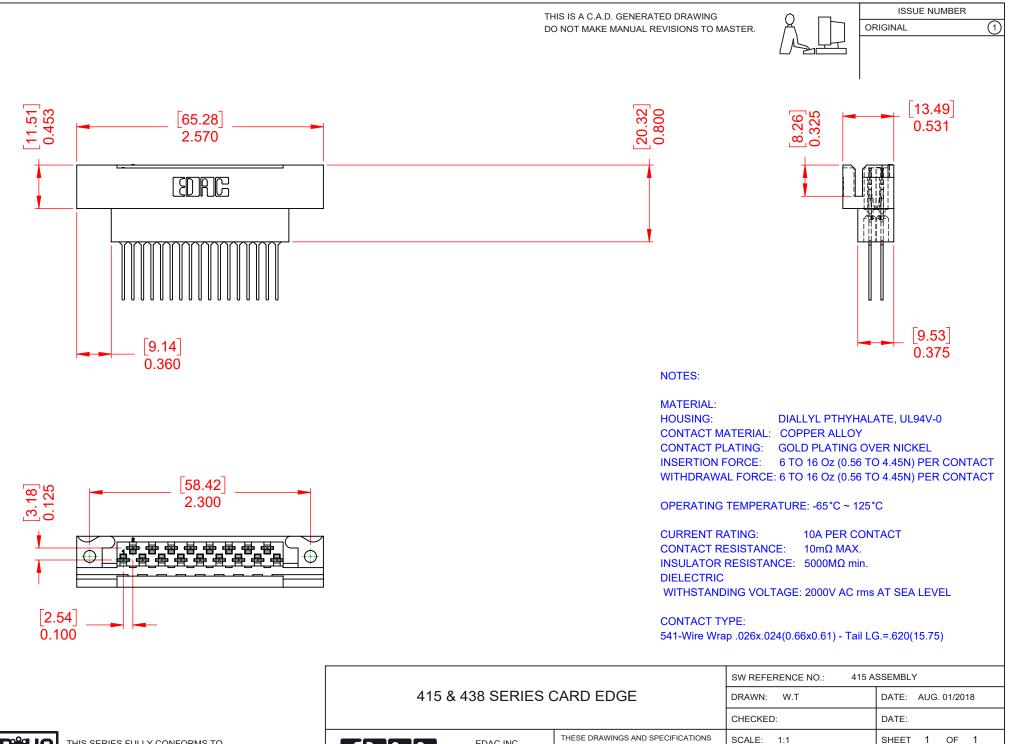

THIS SERIES FULLY CONFORMS TO THE EUROPEAN UNION DIRECTIVES 2011/65/EU FOR RoHS COMPLIANCY. COMPLIANT

| 415 & 438 SERIES CARD EDGE           |                                                                                                                                                                                                                | DRAWN: W.T      |                   | DATE:   | AUG. 0 |
|--------------------------------------|----------------------------------------------------------------------------------------------------------------------------------------------------------------------------------------------------------------|-----------------|-------------------|---------|--------|
|                                      |                                                                                                                                                                                                                | CHECKED:        |                   | DATE:   |        |
| EDAC INC                             | THESE DRAWINGS AND SPECIFICATIONS<br>ARE THE PROPERTY OF EDAC INC.,AND<br>SHALL NOT BE REPRODUCED,OR COPIED<br>OR USED AS THE BASIS FOR THE<br>MANUFACTURE OR SALE OF APPARATUS<br>WITHOUT WRITTEN PERMISSION. | SCALE: 1:1      |                   | SHEET   | 1 (    |
| YOUR CONNECTION TO QUALITY & SERVICE |                                                                                                                                                                                                                | DRAWING NUMBER: | : 438-017-541-122 |         |        |
|                                      |                                                                                                                                                                                                                | PART NUMBER:    | 438-017-5         | 541-122 |        |