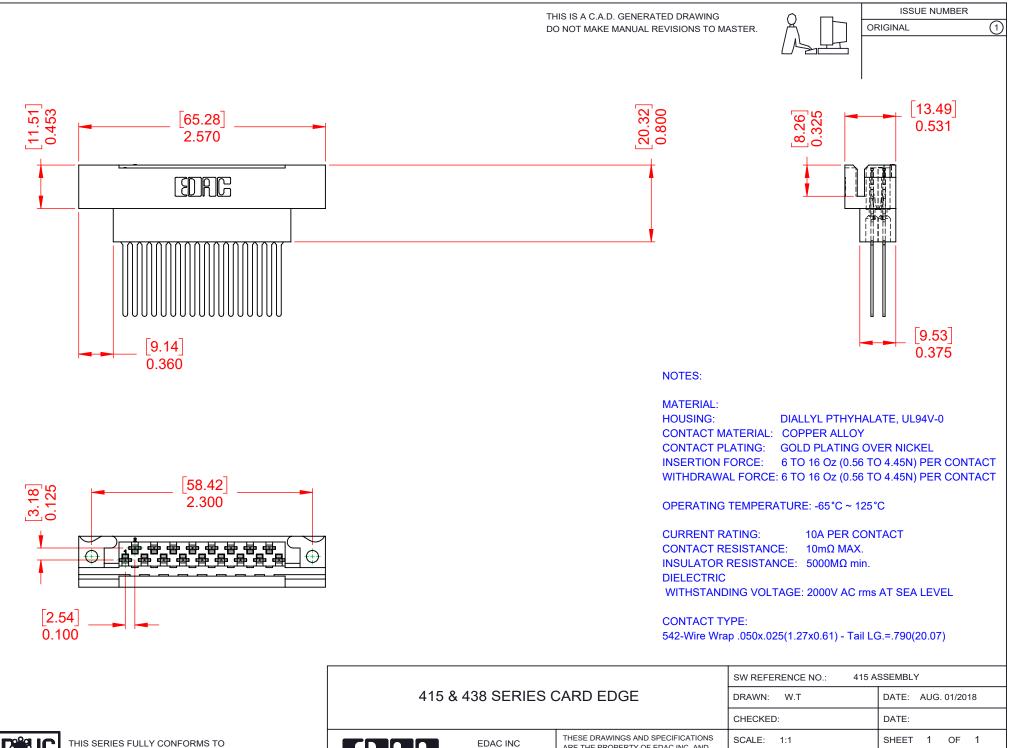

THE EUROPEAN UNION DIRECTIVES 2011/65/EU FOR RoHS COMPLIANCY. COMPLIANT

|  | 415 & 438 SERIES CARD EDGE             |                                                                                                                                                                                                                | DRAWN: W.T               | DATE: AUG. 01/20 | 018   |
|--|----------------------------------------|----------------------------------------------------------------------------------------------------------------------------------------------------------------------------------------------------------------|--------------------------|------------------|-------|
|  |                                        |                                                                                                                                                                                                                |                          | DATE:            |       |
|  | EDAC INC<br>TORONTO, ONTARIO<br>CANADA | THESE DRAWINGS AND SPECIFICATIONS<br>ARE THE PROPERTY OF EDAC INC.,AND<br>SHALL NOT BE REPRODUCED,OR COPIED<br>OR USED AS THE BASIS FOR THE<br>MANUFACTURE OR SALE OF APPARATUS<br>WITHOUT WRITTEN PERMISSION. | SCALE: 1:1               | SHEET 1 OF       | 1     |
|  |                                        |                                                                                                                                                                                                                | DRAWING NUMBER: 438-017- | ·542-122         | ISSUE |
|  | YOUR CONNECTION TO QUALITY & SERVICE   |                                                                                                                                                                                                                | PART NUMBER: 438-017-    | .542-122         | 1     |