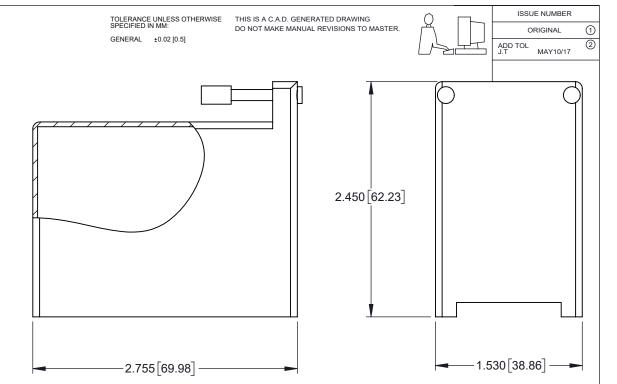

**ORDERING CODE:** 516-230-612 Series: -Cover Sub-Assembly: Entry Style: 6-Metal Cover, Top Entry Cover Size: SIZE 120

THIS SERIES FULLY CONFORMS TO THE **EUROPEAN UNION DIRECTIVES 2011/65/EC** RoHS COMPLIANCY.

- 1. MATERIAL: COVER: ZINC DIE CAST PAINTED WITH GREY ENAMEL
- 2. PAINT SHALL COMPLETELY COVER ALL EXTERIOR SURFACES AND BE FREE OF BLISTERS, BUBBLES, AND VOIDS.
- 3. INCHES [MM]

| PART NUMBER:    | 516  | -230-61 | 2 |
|-----------------|------|---------|---|
| 516 SERIES COVE | R AS | SSEMBL' | Y |