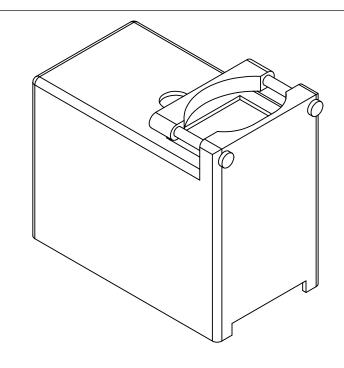

**ORDERING CODE:** 516-230-612 Series: -Cover Sub-Assembly: Entry Style: 6-Metal Cover, Top Entry Cover Size: SIZE 120

THIS SERIES FULLY CONFORMS TO THE **EUROPEAN UNION DIRECTIVES 2011/65/EC** RoHS COMPLIANCY.

- 1. MATERIAL: COVER: ZINC DIE CAST PAINTED WITH GREY ENAMEL
- 2. PAINT SHALL COMPLETELY COVER ALL EXTERIOR SURFACES AND BE FREE OF BLISTERS, BUBBLES, AND VOIDS.
- 3. INCHES [MM]

| PART NUMBER:    | 516  | -230-61 | 2 |
|-----------------|------|---------|---|
| 516 SERIES COVE | R AS | SSEMBL' | Y |