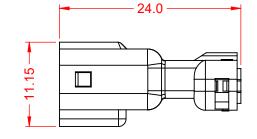

## **3 CONTACTS** WHITE MALE HOUSING FOR WIRE INSULATION Ø1.30 TO Ø1.70

THIS IS A C.A.D. GENERATED DRAWING TOLERANCE UNLESS OTHERWISE SPECIFIED DO NOT MAKE MANUAL REVISIONS TO MASTER.

| A I |  |
|-----|--|
|     |  |