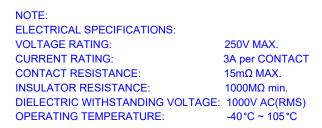

ISSUE NUMBER ORIGINAL

(1)

.X ±0.38 .XX ±0.25 .XXX ±0.13

MATERIAL & FINISH: HOUSING: PBT, UL94V-0 CONTACTS: PHOSPHOR BRONZE, TIN PLATED SEALS: SILICONE RUBBER

|                                                                                                                                                                        | ACAD REFERENCE NO.: 560 Assembly                                       |                         |                     |           |      |
|------------------------------------------------------------------------------------------------------------------------------------------------------------------------|------------------------------------------------------------------------|-------------------------|---------------------|-----------|------|
| 560 SERIES WATERPROOF CONNECTOR                                                                                                                                        |                                                                        | DRAWN: C.B              | DATE: July 23, 2020 |           | 2020 |
|                                                                                                                                                                        |                                                                        | CHECKED:                |                     | DATE:     |      |
| EDAC INC                                                                                                                                                               | THESE DRAWINGS AND SPECIFICATIONS<br>ARE THE PROPERTY OF EDAC INC.,AND | SCALE: 2:1              |                     | SHEET 1 C | )F 1 |
| ARE THE PROPERTY OF EDAC INC.,AND<br>TORONTO, ONTARIO<br>CANADA ARE THE PROPERTY OF EDAC INC.,AND<br>SHALL NOT BE REPRODUCED,OR COPIED<br>OR USED AS THE BASIS FOR THE | DRAWING NUMBER:                                                        | IUMBER: 560 Assembly IS |                     | ISSUE     |      |
| YOUR CONNECTION TO QUALITY & SERVICE MANUFACTURE OR SALE OF APPARATUS WITHOUT WRITTEN PERMISSION.                                                                      |                                                                        | PART NUMBER:            | 560-003-000-111     |           | 1    |