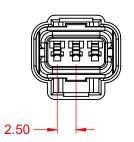

## **3 CONTACTS** WHITE MALE HOUSING FOR WIRE INSULATION Ø1.30 TO Ø1.70

THIS IS A C.A.D. GENERATED DRAWING TOLERANCE UNLESS OTHERWISE SPECIFIED DO NOT MAKE MANUAL REVISIONS TO MASTER.

| A I |  |
|-----|--|
|     |  |