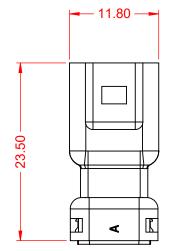

## **3 CONTACTS** WHITE MALE HOUSING FOR WIRE INSULATION Ø1.30 TO Ø1.70

THIS IS A C.A.D. GENERATED DRAWING TOLERANCE UNLESS OTHERWISE SPECIFIED DO NOT MAKE MANUAL REVISIONS TO MASTER.

| A I |  |
|-----|--|
|     |  |

ISSUE NUMBER ORIGINAL

(1)

.X ±0.38 .XX ±0.25 .XXX ±0.13

MATERIAL & FINISH: HOUSING: PBT, UL94V-0 CONTACTS: PHOSPHOR BRONZE, TIN PLATED SEALS: SILICONE RUBBER

|                                                                                                                                                                        | ACAD REFERENCE NO.: 560 Assembly                                       |                         |                     |           |      |
|------------------------------------------------------------------------------------------------------------------------------------------------------------------------|------------------------------------------------------------------------|-------------------------|---------------------|-----------|------|
| 560 SERIES WATERPROOF CONNECTOR                                                                                                                                        |                                                                        | DRAWN: C.B              | DATE: July 23, 2020 |           | 2020 |
|                                                                                                                                                                        |                                                                        | CHECKED:                |                     | DATE:     |      |
| EDAC INC                                                                                                                                                               | THESE DRAWINGS AND SPECIFICATIONS<br>ARE THE PROPERTY OF EDAC INC.,AND | SCALE: 2:1              |                     | SHEET 1 C | )F 1 |
| ARE THE PROPERTY OF EDAC INC.,AND<br>TORONTO, ONTARIO<br>CANADA ARE THE PROPERTY OF EDAC INC.,AND<br>SHALL NOT BE REPRODUCED,OR COPIED<br>OR USED AS THE BASIS FOR THE | DRAWING NUMBER:                                                        | IUMBER: 560 Assembly IS |                     | ISSUE     |      |
| YOUR CONNECTION TO QUALITY & SERVICE MANUFACTURE OR SALE OF APPARATUS WITHOUT WRITTEN PERMISSION.                                                                      |                                                                        | PART NUMBER:            | 560-003-000-111     |           | 1    |