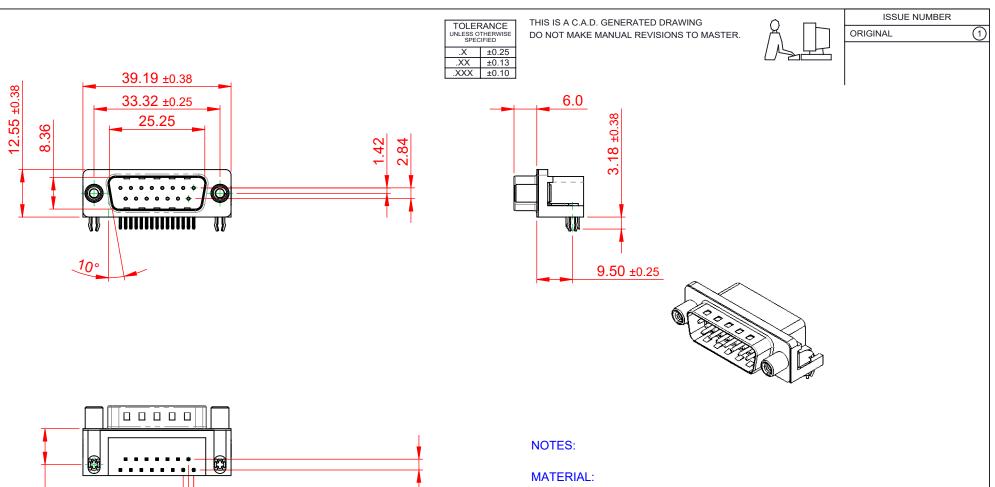

**9.50** ±0.25 1.385 2.84 2.77

HOUSING: SHELL: CONTACT:

THERMOPLASTIC POLYESTER, UL94V-0 STEEL, NICKEL PLATED COPPER ALLOY, 15µ GOLD PLATING

OPERATING TEMPERATURE: -55°C TO +85°C

**CURRENT RATING:** CONTACT RESISTANCE: **INSULATOR RESISTANCE:** DIELECTRIC WITHSTANDING VOLTAGE: 1000V AC rms

**3A PER CONTACT** 25mΩ MAX. 5000MΩ min.

THIS SERIES FULLY CONFORMS TO THE EUROPEAN UNION DIRECTIVES 2011/65/EU FOR RoHS COMPLIANCY.

| W REFERENCE NO.: 621 ASSEMBLY |                 |              |   |       |   |
|-------------------------------|-----------------|--------------|---|-------|---|
| RAWN: C.B                     | DATE:           | AUG. 01/2018 |   |       |   |
| HECKED:                       |                 | DATE:        |   |       |   |
| CALE: 1:1                     |                 | SHEET        | 1 | OF    | 1 |
| RAWING NUMBER:                | 621-015-368-050 |              |   | ISSUE |   |
| ART NUMBER:                   | 368-050         |              |   | 1     |   |