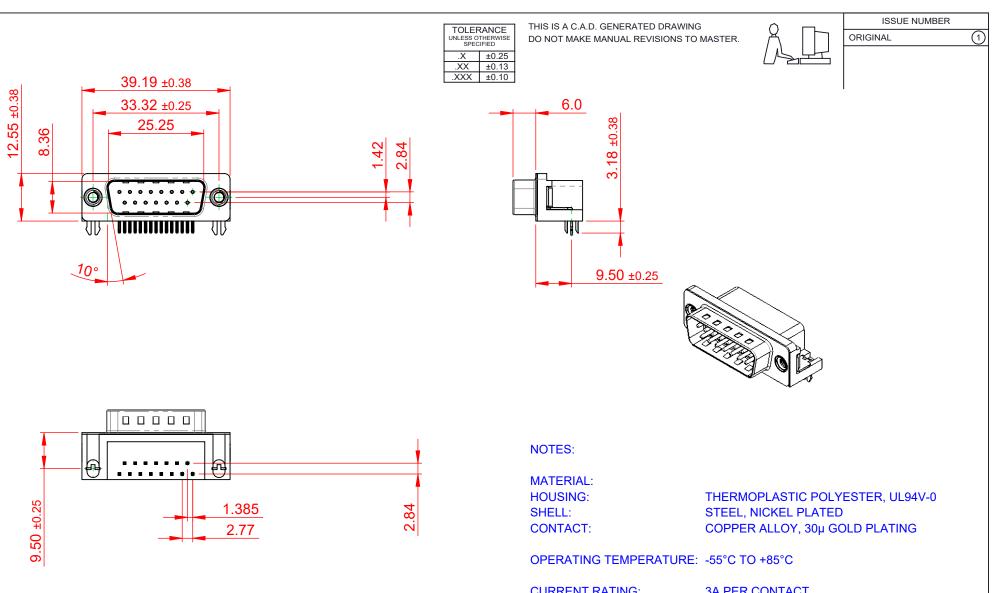

**CURRENT RATING:** CONTACT RESISTANCE: **INSULATOR RESISTANCE:** DIELECTRIC

**3A PER CONTACT** 25mΩ MAX. 5000MΩ min.

WITHSTANDING VOLTAGE: 1000V AC rms

|                                                                                                                                                                                                                | SW REFERENCE NO.: 621 ASSEMBLY |                    |
|----------------------------------------------------------------------------------------------------------------------------------------------------------------------------------------------------------------|--------------------------------|--------------------|
| CONNECTOR                                                                                                                                                                                                      | DRAWN: C.B                     | DATE: AUG. 01/2018 |
|                                                                                                                                                                                                                | CHECKED:                       | DATE:              |
| THESE DRAWINGS AND SPECIFICATIONS<br>ARE THE PROPERTY OF EDAC INC.,AND<br>SHALL NOT BE REPRODUCED,OR COPIED<br>OR USED AS THE BASIS FOR THE<br>MANUFACTURE OR SALE OF APPARATUS<br>WITHOUT WRITTEN PERMISSION. | SCALE: 1:1                     | SHEET 1 OF 1       |
|                                                                                                                                                                                                                | DRAWING NUMBER: 621-015-6      | 668-045 ISSUE      |
|                                                                                                                                                                                                                | PART NUMBER: 621-015-6         | 668-045 1          |