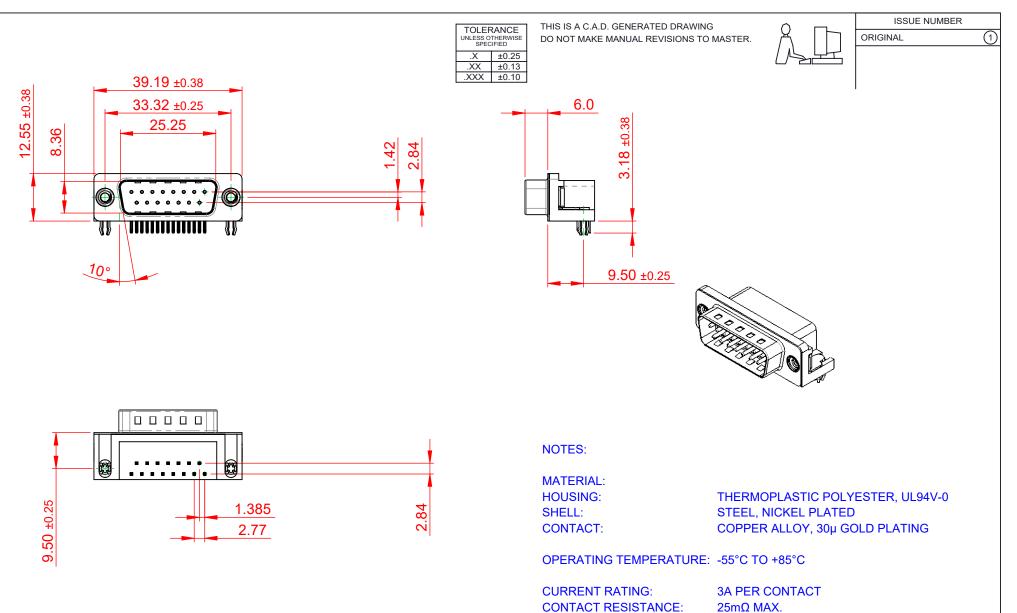

**INSULATOR RESISTANCE:** DIELECTRIC WITHSTANDING VOLTAGE: 1000V AC rms

5000MΩ min.

| 621 SERIES D-SUB CONNECTOR                                            |                                                                                                                                                                                                                | SW REFERENCE NO.: 621 ASSEMBLY |                 |                    |       |
|-----------------------------------------------------------------------|----------------------------------------------------------------------------------------------------------------------------------------------------------------------------------------------------------------|--------------------------------|-----------------|--------------------|-------|
|                                                                       |                                                                                                                                                                                                                | DRAWN: C.B                     |                 | DATE: AUG. 01/2018 |       |
|                                                                       |                                                                                                                                                                                                                | CHECKED:                       |                 | DATE:              |       |
| EDAC INC<br>TORONTO, ONTARIO<br>CANADA<br>ECTION TO QUALITY & SERVICE | THESE DRAWINGS AND SPECIFICATIONS<br>ARE THE PROPERTY OF EDAC INC.,AND<br>SHALL NOT BE REPRODUCED,OR COPIED<br>OR USED AS THE BASIS FOR THE<br>MANUFACTURE OR SALE OF APPARATUS<br>WITHOUT WRITTEN PERMISSION. | SCALE: 1:1                     |                 | SHEET 1 OF         | 1     |
|                                                                       |                                                                                                                                                                                                                | DRAWING NUMBER:                | 621-015-668-052 |                    | ISSUE |
|                                                                       |                                                                                                                                                                                                                | PART NUMBER:                   | 621-015-6       | 68-052             | 1     |