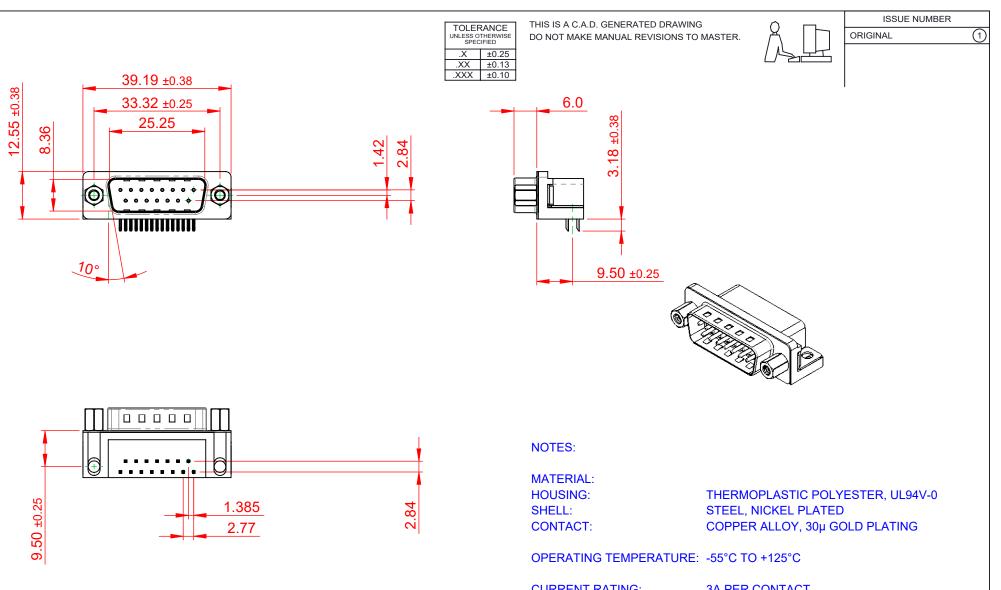

**CURRENT RATING:** CONTACT RESISTANCE: **INSULATOR RESISTANCE:** DIELECTRIC

**3A PER CONTACT** 25mΩ MAX.

5000MΩ min.

WITHSTANDING VOLTAGE: 1000V AC rms

| 621 SERIES D-SUB CONNECTOR                                            |                                                                                                                                                                                                                | SW REFERENCE NO.: 621 ASSEMBLY |                |                    |   |    |       |
|-----------------------------------------------------------------------|----------------------------------------------------------------------------------------------------------------------------------------------------------------------------------------------------------------|--------------------------------|----------------|--------------------|---|----|-------|
|                                                                       |                                                                                                                                                                                                                | DRAWN: C.B                     |                | DATE: AUG. 01/2018 |   |    |       |
|                                                                       |                                                                                                                                                                                                                | CHECKED:                       |                | DATE:              |   |    |       |
| EDAC INC<br>TORONTO, ONTARIO<br>CANADA<br>ECTION TO QUALITY & SERVICE | THESE DRAWINGS AND SPECIFICATIONS<br>ARE THE PROPERTY OF EDAC INC.,AND<br>SHALL NOT BE REPRODUCED,OR COPIED<br>OR USED AS THE BASIS FOR THE<br>MANUFACTURE OR SALE OF APPARATUS<br>WITHOUT WRITTEN PERMISSION. | SCALE: 1:1                     |                | SHEET              | 1 | OF | 1     |
|                                                                       |                                                                                                                                                                                                                | DRAWING NUM                    | BER: 621-015-6 | 68-513             |   |    | ISSUE |
|                                                                       |                                                                                                                                                                                                                | PART NUMBER:                   | 621-015-6      | 68-513             |   |    | 1     |

## J COMPLIANT

THIS SERIES FULLY CONFORMS TO THE EUROPEAN UNION DIRECTIVES 2011/65/EU FOR RoHS COMPLIANCY.