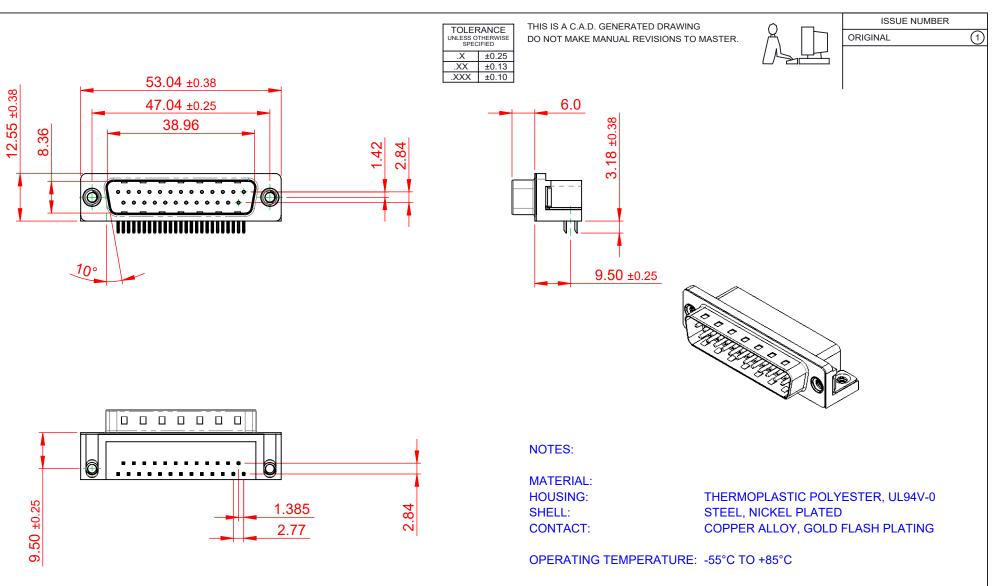

**CURRENT RATING:** CONTACT RESISTANCE: **INSULATOR RESISTANCE:** DIELECTRIC

**3A PER CONTACT** 25mΩ MAX. 5000MΩ min.

WITHSTANDING VOLTAGE: 1000V AC rms

| 621 SERIES D-SUB CONNECTOR                                |                                                                                                                                      | SW REFERENCE NO.: 621 ASSEMBLY |           |                    |    |       |
|-----------------------------------------------------------|--------------------------------------------------------------------------------------------------------------------------------------|--------------------------------|-----------|--------------------|----|-------|
|                                                           |                                                                                                                                      | DRAWN: C.B                     |           | DATE: AUG. 01/2018 |    |       |
|                                                           |                                                                                                                                      | CHECKED:                       |           | DATE:              |    |       |
| EDAC INC                                                  | THESE DRAWINGS AND SPECIFICATIONS<br>ARE THE PROPERTY OF EDAC INCAND                                                                 | SCALE: 1:1                     |           | SHEET 1            | OF | 1     |
| TORONTO, ONTARIO<br>CANADA<br>ECTION TO QUALITY & SERVICE | SHALL NOT BE REPRODUCED,OR COPIED<br>OR USED AS THE BASIS FOR THE<br>MANUFACTURE OR SALE OF APPARATUS<br>WITHOUT WRITTEN PERMISSION. | DRAWING NUMBER: 621-025-26     |           | :68-035            |    | ISSUE |
|                                                           |                                                                                                                                      | PART NUMBER:                   | 621-025-2 | 268-035            |    | 1     |