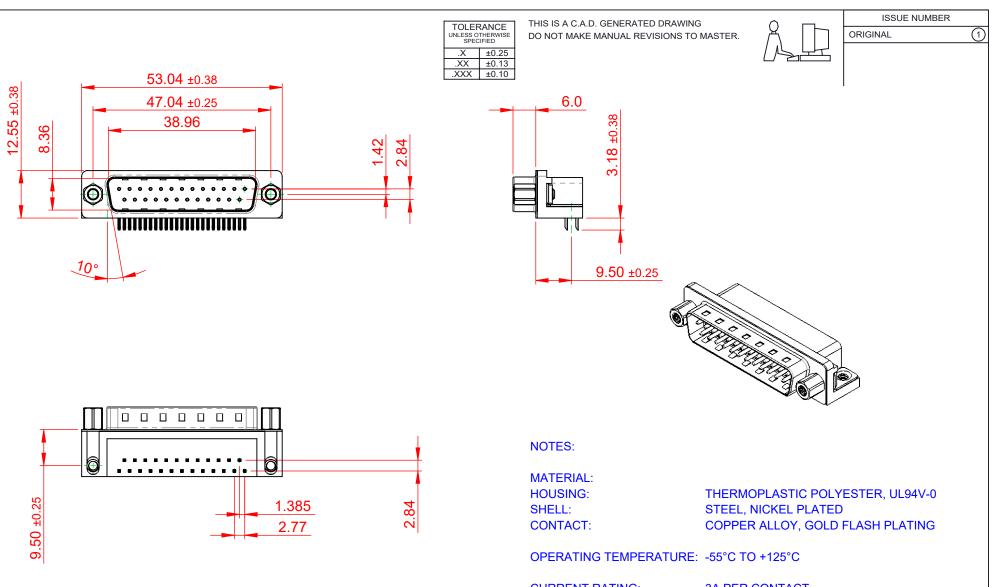

**CURRENT RATING:** CONTACT RESISTANCE: **INSULATOR RESISTANCE:** DIELECTRIC WITHSTANDING VOLTAGE: 1000V AC rms

**3A PER CONTACT** 25mΩ MAX. 5000MΩ min.

| 621 SERIES D-SUB CONNECTOR                                            |                                                                                                                                                                                                                | SW REFERENCE NO.: 621 ASSEMBLY |                 |                    |       |   |  |
|-----------------------------------------------------------------------|----------------------------------------------------------------------------------------------------------------------------------------------------------------------------------------------------------------|--------------------------------|-----------------|--------------------|-------|---|--|
|                                                                       |                                                                                                                                                                                                                | DRAWN: C.B                     |                 | DATE: AUG. 01/2018 |       |   |  |
|                                                                       |                                                                                                                                                                                                                | CHECKED:                       |                 | DATE:              |       |   |  |
| EDAC INC<br>TORONTO, ONTARIO<br>CANADA<br>ECTION TO QUALITY & SERVICE | THESE DRAWINGS AND SPECIFICATIONS<br>ARE THE PROPERTY OF EDAC INC.,AND<br>SHALL NOT BE REPRODUCED,OR COPIED<br>OR USED AS THE BASIS FOR THE<br>MANUFACTURE OR SALE OF APPARATUS<br>WITHOUT WRITTEN PERMISSION. | SCALE: 1:1                     |                 | SHEET 1            | OF    | 1 |  |
|                                                                       |                                                                                                                                                                                                                | DRAWING NUMBER                 | 621-025-268-536 |                    | ISSUE |   |  |
|                                                                       |                                                                                                                                                                                                                | PART NUMBER:                   | 621-025-2       | 268-536            |       | 1 |  |