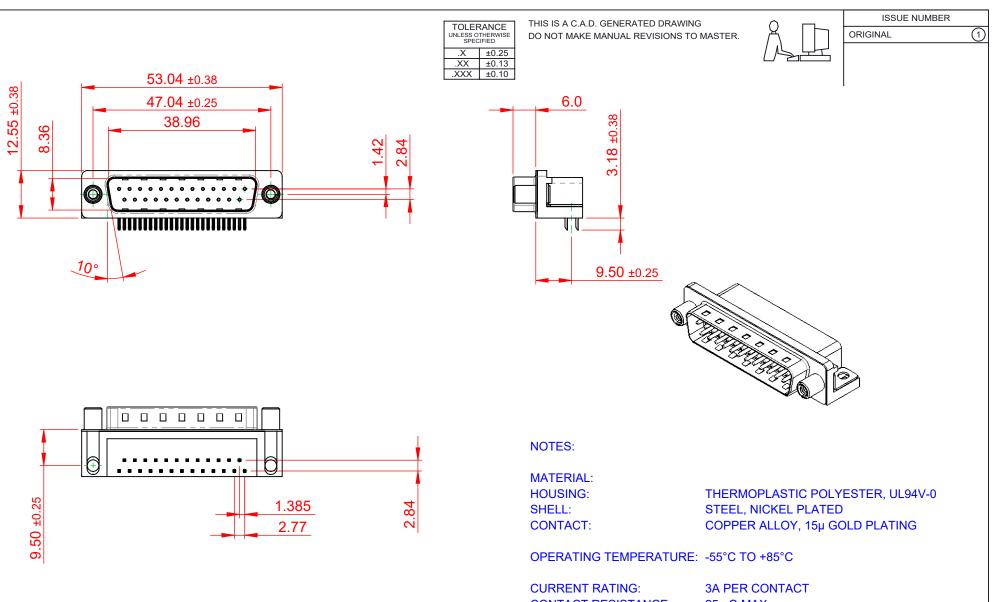

CONTACT RESISTANCE: **INSULATOR RESISTANCE:** DIELECTRIC

25mΩ MAX. 5000MΩ min.

WITHSTANDING VOLTAGE: 1000V AC rms

| 621 SERIES D-SUB CONNECTOR                                            |                                                                                                                                                                                                                | SW REFERENCE NO.: 621 ASSEMBLY |                              |                    |      |       |  |
|-----------------------------------------------------------------------|----------------------------------------------------------------------------------------------------------------------------------------------------------------------------------------------------------------|--------------------------------|------------------------------|--------------------|------|-------|--|
|                                                                       |                                                                                                                                                                                                                | DRAWN: C.B                     |                              | DATE: AUG. 01/2018 |      |       |  |
|                                                                       |                                                                                                                                                                                                                | CHECKED:                       |                              | DATE:              |      |       |  |
| EDAC INC<br>TORONTO, ONTARIO<br>CANADA<br>ECTION TO QUALITY & SERVICE | THESE DRAWINGS AND SPECIFICATIONS<br>ARE THE PROPERTY OF EDAC INC.,AND<br>SHALL NOT BE REPRODUCED,OR COPIED<br>OR USED AS THE BASIS FOR THE<br>MANUFACTURE OR SALE OF APPARATUS<br>WITHOUT WRITTEN PERMISSION. | SCALE: 1:1                     |                              | SHEET              | 1 OF | 1     |  |
|                                                                       |                                                                                                                                                                                                                | DRAWING NUMBER                 | WING NUMBER: 621-025-360-010 |                    |      | ISSUE |  |
|                                                                       |                                                                                                                                                                                                                | PART NUMBER:                   | 621-025-                     | 360-010            |      | 1     |  |