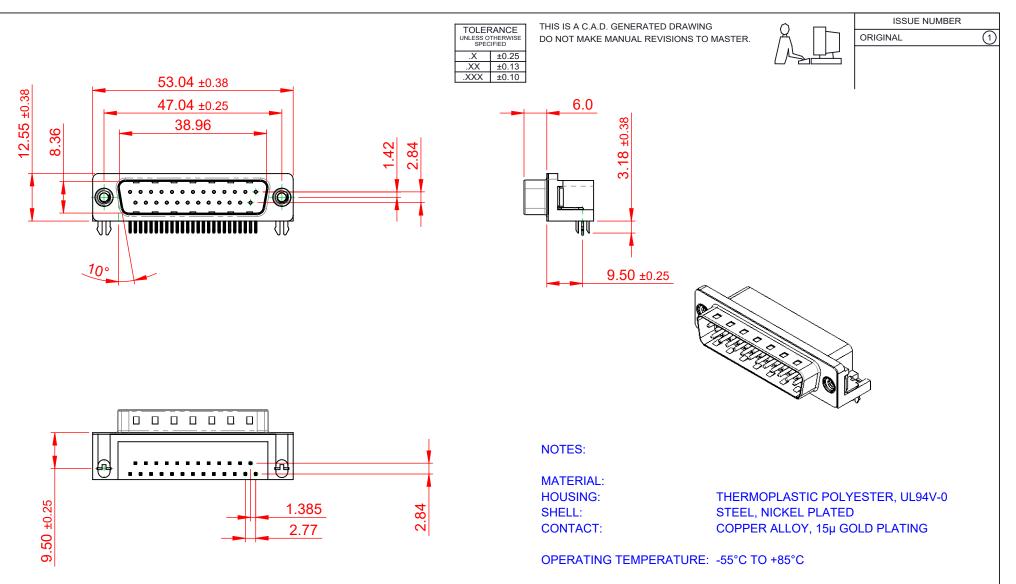

**CURRENT RATING:** CONTACT RESISTANCE: **INSULATOR RESISTANCE:** DIELECTRIC WITHSTANDING VOLTAGE: 1000V AC rms

**3A PER CONTACT** 25mΩ MAX. 5000MΩ min.

| 621 SERIES D-SUB CONNECTOR                                                              |                                                                                                                                                                                                                | SW REFERENCE NO.: 621 ASSEMBLY |                    |       |
|-----------------------------------------------------------------------------------------|----------------------------------------------------------------------------------------------------------------------------------------------------------------------------------------------------------------|--------------------------------|--------------------|-------|
|                                                                                         |                                                                                                                                                                                                                | DRAWN: C.B                     | DATE: AUG. 01/2018 |       |
|                                                                                         |                                                                                                                                                                                                                | CHECKED:                       | IECKED: DATE:      |       |
| EDAGENCE EDAC INC<br>TORONTO, ONTARIO<br>CANADA<br>YOUR CONNECTION TO QUALITY & SERVICE | THESE DRAWINGS AND SPECIFICATIONS<br>ARE THE PROPERTY OF EDAC INC.,AND<br>SHALL NOT BE REPRODUCED,OR COPIED<br>OR USED AS THE BASIS FOR THE<br>MANUFACTURE OR SALE OF APPARATUS<br>WITHOUT WRITTEN PERMISSION. | SCALE: 1:1                     | SHEET 1 OF         | 1     |
|                                                                                         |                                                                                                                                                                                                                | DRAWING NUMBER: 621-025-       | 360-042            | ISSUE |
|                                                                                         |                                                                                                                                                                                                                | PART NUMBER: 621-025-          | 360-042            | 1     |