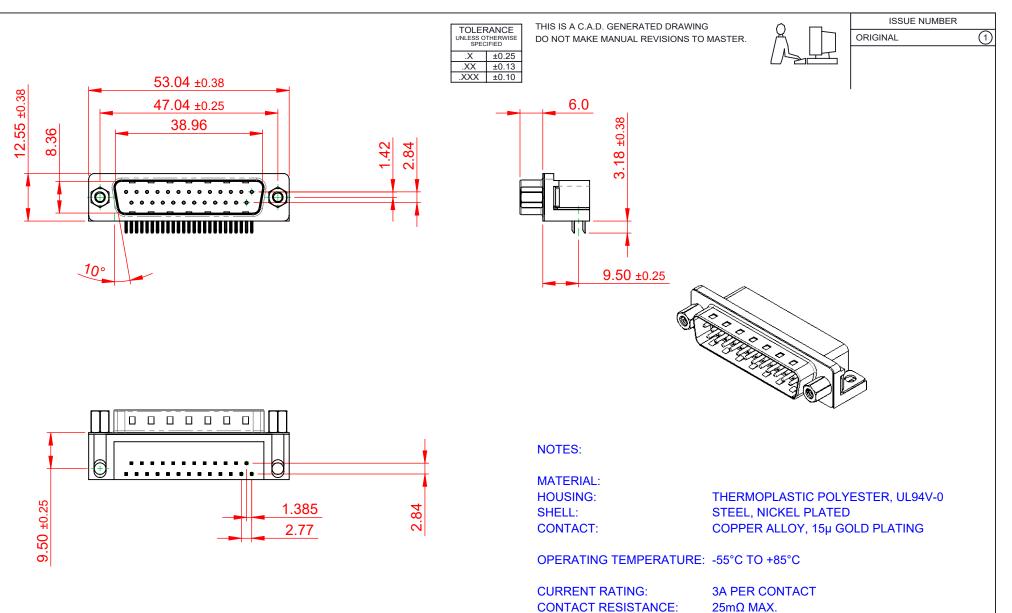

**INSULATOR RESISTANCE:** 5000MΩ min.

WITHSTANDING VOLTAGE: 1000V AC rms

DIELECTRIC

| 621 SERIES D-SUB CONNECTOR                                            |                                                                                                                                                                                                                | SW REFERENCE NO.: 621 ASSEMBLY |                    |                    |      |       |  |
|-----------------------------------------------------------------------|----------------------------------------------------------------------------------------------------------------------------------------------------------------------------------------------------------------|--------------------------------|--------------------|--------------------|------|-------|--|
|                                                                       |                                                                                                                                                                                                                | DRAWN: C.B                     |                    | DATE: AUG. 01/2018 |      |       |  |
|                                                                       |                                                                                                                                                                                                                | CHECKED:                       |                    | DATE:              |      |       |  |
| EDAC INC<br>TORONTO, ONTARIO<br>CANADA<br>ECTION TO QUALITY & SERVICE | THESE DRAWINGS AND SPECIFICATIONS<br>ARE THE PROPERTY OF EDAC INC.,AND<br>SHALL NOT BE REPRODUCED,OR COPIED<br>OR USED AS THE BASIS FOR THE<br>MANUFACTURE OR SALE OF APPARATUS<br>WITHOUT WRITTEN PERMISSION. | SCALE: 1:1                     |                    | SHEET              | 1 OF | 1     |  |
|                                                                       |                                                                                                                                                                                                                | DRAWING NUMBER:                | R: 621-025-368-013 |                    |      | ISSUE |  |
|                                                                       |                                                                                                                                                                                                                | PART NUMBER:                   | 621-025-3          | 368-013            |      | 1     |  |