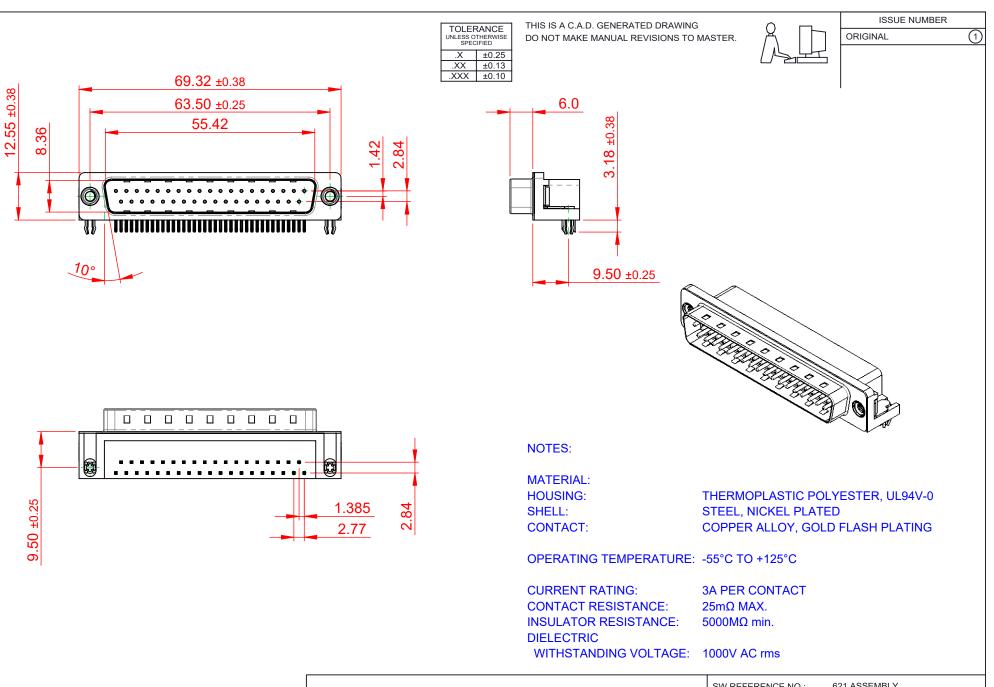

621 SERIES D-SUB CONNECTOR

| R#HS      | TH<br>TH |
|-----------|----------|
| COMPLIANT | 201      |

THIS SERIES FULLY CONFORMS TO THE EUROPEAN UNION DIRECTIVES 2011/65/EU FOR R₀HS COMPLIANCY.

THESE DRAWINGS AND SPECIFICATIONS ARE THE PROPERTY OF EDAC INC.,AND SHALL NOT BE REPRODUCED,OR COPIED OR USED AS THE BASIS FOR THE MANUFACTURE OR SALE OF APPARATUS WITHOUT WRITTEN PERMISSION.