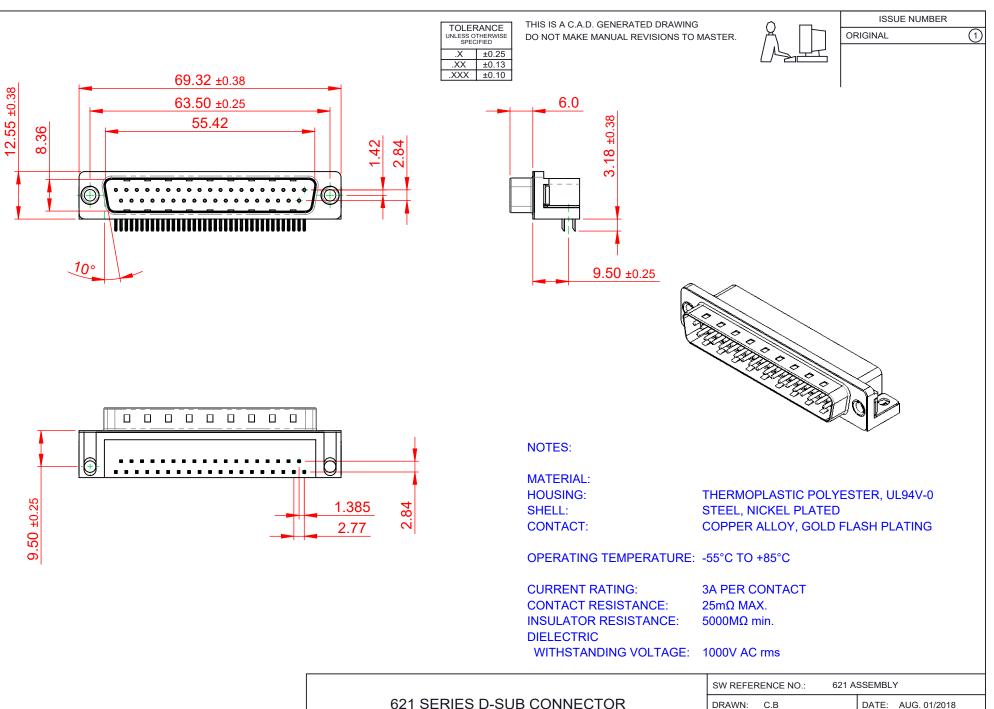

| <b>R#HS</b> |  |
|-------------|--|
| COMPLIANT   |  |

THIS SERIES FULLY CONFORMS TO THE EUROPEAN UNION DIRECTIVES 2011/65/EU FOR RoHS COMPLIANCY.

THESE DRAWINGS AND SPECIFICATIONS ARE THE PROPERTY OF EDAC INC.,AND SHALL NOT BE REPRODUCED,OR COPIED OR USED AS THE BASIS FOR THE MANUFACTURE OR SALE OF APPARATUS WITHOUT WRITTEN PERMISSION.

| SW REFERENCE NO.: 621 ASSEMBLY        |                    |  |
|---------------------------------------|--------------------|--|
| DRAWN: C.B                            | DATE: AUG. 01/2018 |  |
| CHECKED:                              | DATE:              |  |
| SCALE: 1:1                            | SHEET 1 OF 1       |  |
| DRAWING NUMBER: 621-037-268-011 ISSUE |                    |  |
| PART NUMBER: 621-037-268-011 1        |                    |  |