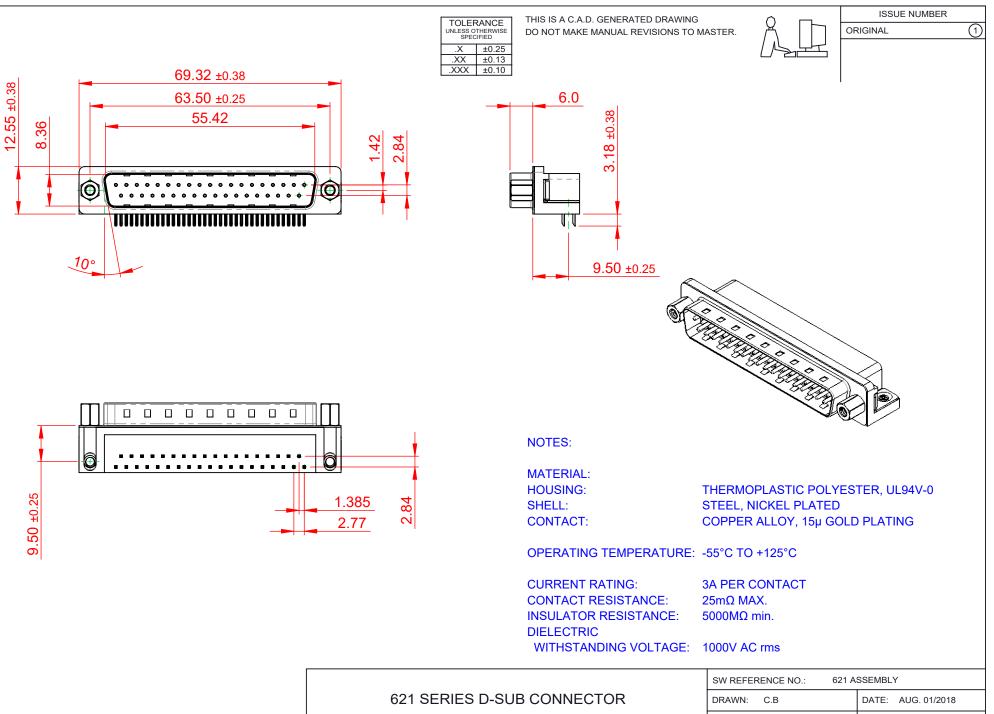

COMPLIANT

THIS SERIES FULLY CONFORMS TO THE EUROPEAN UNION DIRECTIVES 2011/65/EU FOR RoHS COMPLIANCY.

EDAC INC TORONTO, ONTARIO CANADA

THESE DRAWINGS AND SPECIFICATIONS ARE THE PROPERTY OF EDAC INC. AND SHALL NOT BE REPRODUCED, OR COPIED OR USED AS THE BASIS FOR THE MANUFACTURE OR SALE OF APPARATUS WITHOUT WRITTEN PERMISSION.

| SW REFERENCE NO.: 621 ASSEMBLY        |                    |
|---------------------------------------|--------------------|
| DRAWN: C.B                            | DATE: AUG. 01/2018 |
| CHECKED:                              | DATE:              |
| SCALE: 1:1                            | SHEET 1 OF 1       |
| DRAWING NUMBER: 621-037-368-533 ISSUE |                    |
| PART NUMBER: 621-037-368-533 1        |                    |
|                                       |                    |