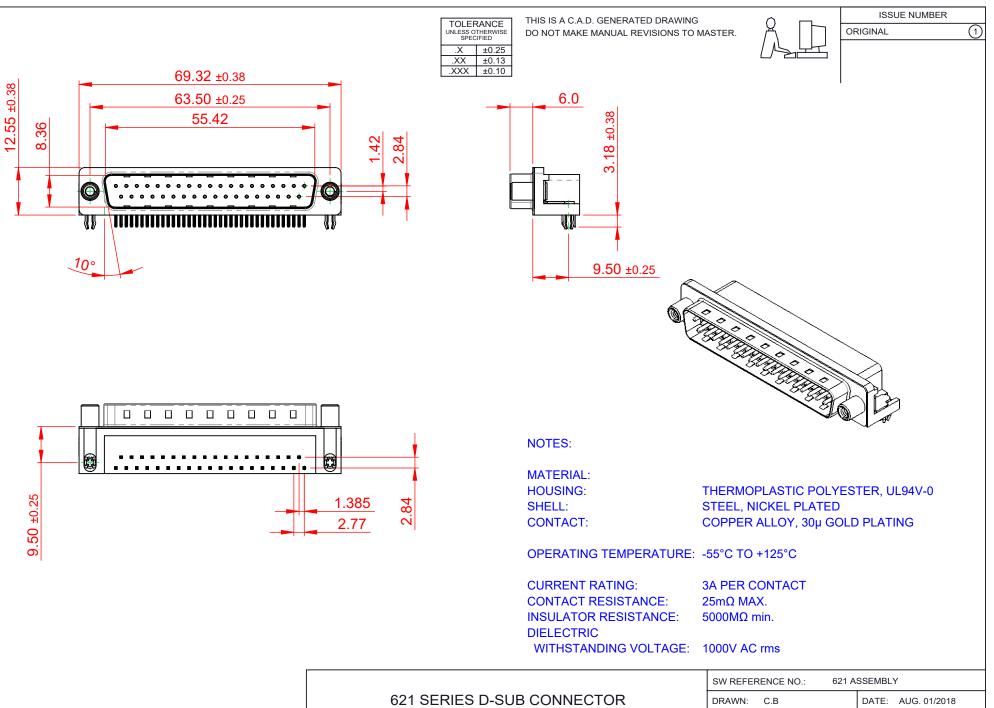

COMPLIANT

THIS SERIES FULLY CONFORMS TO THE EUROPEAN UNION DIRECTIVES 2011/65/EU FOR RoHS COMPLIANCY.

EDAC INC TORONTO, ONTARIO CANADA

THESE DRAWINGS AND SPECIFICATIONS ARE THE PROPERTY OF EDAC INC. AND SHALL NOT BE REPRODUCED, OR COPIED OR USED AS THE BASIS FOR THE MANUFACTURE OR SALE OF APPARATUS WITHOUT WRITTEN PERMISSION.

| SW REFERENCE NO.: 621 ASSEMBLY        |                    |
|---------------------------------------|--------------------|
| DRAWN: C.B                            | DATE: AUG. 01/2018 |
| CHECKED:                              | DATE:              |
| SCALE: 1:1                            | SHEET 1 OF 1       |
| DRAWING NUMBER: 621-037-668-550 ISSUE |                    |
| PART NUMBER: 621-037-668-550 1        |                    |