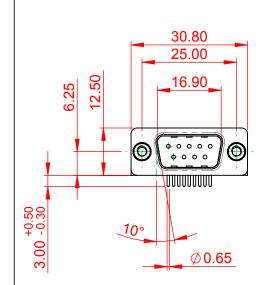

THIS IS A C.A.D. GENERATED DRAWING DO NOT MAKE MANUAL REVISIONS TO MASTER.

ORIGINAL 1

## NOTES:

MATERIAL:

HOUSING: PA6T, UL94V-0 SHELL: STEEL, Sn or Ni PLATED

CONTACT: PRECISION MACHINED COPPER ALLOY

SEE ORDERING GUIDE FOR CONTACT PLATING

OPERATING TEMPERATURE: -55°C ~ 125°C

CURRENT RATING: 5A PER CONTACT CONTACT RESISTANCE:  $10m\Omega$  MAX. INSULATOR RESISTANCE:  $5000M\Omega$  min.

**DIELECTRIC** 

WITHSTANDING VOLTAGE: 1000V AC rms

| 621M SERIES D-SUB CONNECTOR                                           |                                                                                                                                                                                                 | SW REFERENCE NO.: 621M ASSEMBLY |                    |       |
|-----------------------------------------------------------------------|-------------------------------------------------------------------------------------------------------------------------------------------------------------------------------------------------|---------------------------------|--------------------|-------|
|                                                                       |                                                                                                                                                                                                 | DRAWN: C.B                      | DATE: AUG. 01/2018 |       |
|                                                                       |                                                                                                                                                                                                 | CHECKED:                        | DATE:              |       |
| EDAC INC TORONTO, ONTARIO CANADA YOUR CONNECTION TO QUALITY & SERVICE | THESE DRAWINGS AND SPECIFICATIONS ARE THE PROPERTY OF EDAC INC.,AND SHALL NOT BE REPRODUCED,OR COPIED OR USED AS THE BASIS FOR THE MANUFACTURE OR SALE OF APPARATUS WITHOUT WRITTEN PERMISSION. | SCALE: 1:1                      | SHEET 1 OF         | 1     |
|                                                                       |                                                                                                                                                                                                 | DRAWING NUMBER: 621-M09         | -660-BT6           | ISSUE |
|                                                                       |                                                                                                                                                                                                 | PART NUMBER: 621-M09            | -660-BT6           | 1     |