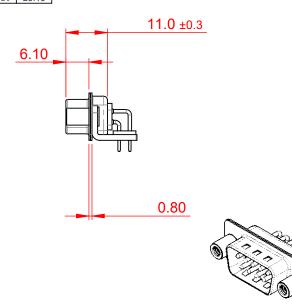

THIS IS A C.A.D. GENERATED DRAWING DO NOT MAKE MANUAL REVISIONS TO MASTER.

ORIGINAL 1

## NOTES:

MATERIAL:

HOUSING: PA6T, UL94V-0 SHELL: STEEL, Sn or Ni PLATED

CONTACT: PRECISION MACHINED COPPER ALLOY

SEE ORDERING GUIDE FOR CONTACT PLATING

OPERATING TEMPERATURE: -55°C ~ 125°C

CURRENT RATING: 5A PER CONTACT CONTACT RESISTANCE:  $10m\Omega$  MAX. INSULATOR RESISTANCE:  $5000M\Omega$  min.

**DIELECTRIC** 

WITHSTANDING VOLTAGE: 1000V AC rms

| 621M SERIES D-SUB CONNECTOR                                           |                                                                                                                                                                                                 | SW REFERENCE NO.: 621M ASSEMBLY |                    |       |
|-----------------------------------------------------------------------|-------------------------------------------------------------------------------------------------------------------------------------------------------------------------------------------------|---------------------------------|--------------------|-------|
|                                                                       |                                                                                                                                                                                                 | DRAWN: C.B                      | DATE: AUG. 01/2018 |       |
|                                                                       |                                                                                                                                                                                                 | CHECKED:                        | DATE:              |       |
| EDAC INC TORONTO, ONTARIO CANADA YOUR CONNECTION TO QUALITY & SERVICE | THESE DRAWINGS AND SPECIFICATIONS ARE THE PROPERTY OF EDAC INC.,AND SHALL NOT BE REPRODUCED,OR COPIED OR USED AS THE BASIS FOR THE MANUFACTURE OR SALE OF APPARATUS WITHOUT WRITTEN PERMISSION. | SCALE: 1:1                      | SHEET 1 OF         | 1     |
|                                                                       |                                                                                                                                                                                                 | DRAWING NUMBER: 621-M09         | -660-BT6           | ISSUE |
|                                                                       |                                                                                                                                                                                                 | PART NUMBER: 621-M09            | -660-BT6           | 1     |