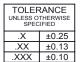

THIS IS A C.A.D. GENERATED DRAWING DO NOT MAKE MANUAL REVISIONS TO MASTER.

ORIGINAL 1

## NOTES:

MATERIAL:

HOUSING: PA6T, UL94V-0 SHELL: STEEL, Sn or Ni PLATED

CONTACT: PRECISION MACHINED COPPER ALLOY

SEE ORDERING GUIDE FOR CONTACT PLATING

OPERATING TEMPERATURE: -55°C ~ 125°C

CURRENT RATING: 5A PER CONTACT CONTACT RESISTANCE:  $10m\Omega$  MAX. INSULATOR RESISTANCE:  $5000M\Omega$  min.

**DIELECTRIC** 

WITHSTANDING VOLTAGE: 1000V AC rms

| 621M SERIES D-SUB CONNECTOR                                           |                                                                                                                                                                                                 | SW REFERENCE NO.: 621M ASSEMBLY |                    |       |
|-----------------------------------------------------------------------|-------------------------------------------------------------------------------------------------------------------------------------------------------------------------------------------------|---------------------------------|--------------------|-------|
|                                                                       |                                                                                                                                                                                                 | DRAWN: C.B                      | DATE: AUG. 01/2018 |       |
|                                                                       |                                                                                                                                                                                                 | CHECKED:                        | DATE:              |       |
| EDAC INC TORONTO, ONTARIO CANADA YOUR CONNECTION TO QUALITY & SERVICE | THESE DRAWINGS AND SPECIFICATIONS ARE THE PROPERTY OF EDAC INC.,AND SHALL NOT BE REPRODUCED,OR COPIED OR USED AS THE BASIS FOR THE MANUFACTURE OR SALE OF APPARATUS WITHOUT WRITTEN PERMISSION. | SCALE: 1:1                      | SHEET 1 OF         | 1     |
|                                                                       |                                                                                                                                                                                                 | DRAWING NUMBER: 621-M09         | -660-BT6           | ISSUE |
|                                                                       |                                                                                                                                                                                                 | PART NUMBER: 621-M09            | -660-BT6           | 1     |