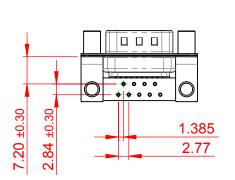

THIS IS A C.A.D. GENERATED DRAWING DO NOT MAKE MANUAL REVISIONS TO MASTER.

ORIGINAL 1

## NOTES:

MATERIAL:

HOUSING: PA6T, UL94V-0 SHELL: STEEL, Sn or Ni PLATED

CONTACT: PRECISION MACHINED COPPER ALLOY

SEE ORDERING GUIDE FOR CONTACT PLATING

OPERATING TEMPERATURE: -55°C ~ 125°C

CURRENT RATING: 5A PER CONTACT CONTACT RESISTANCE:  $10m\Omega$  MAX. INSULATOR RESISTANCE:  $5000M\Omega$  min.

**DIELECTRIC** 

WITHSTANDING VOLTAGE: 1000V AC rms

| 621M SERIES D-SUB CONNECTOR                                           |                                                                                                                                                                                                 | SW REFERENCE NO.: 621M ASSEMBLY |                    |       |
|-----------------------------------------------------------------------|-------------------------------------------------------------------------------------------------------------------------------------------------------------------------------------------------|---------------------------------|--------------------|-------|
|                                                                       |                                                                                                                                                                                                 | DRAWN: C.B                      | DATE: AUG. 01/2018 |       |
|                                                                       |                                                                                                                                                                                                 | CHECKED:                        | DATE:              |       |
| EDAC INC TORONTO, ONTARIO CANADA YOUR CONNECTION TO QUALITY & SERVICE | THESE DRAWINGS AND SPECIFICATIONS ARE THE PROPERTY OF EDAC INC.,AND SHALL NOT BE REPRODUCED,OR COPIED OR USED AS THE BASIS FOR THE MANUFACTURE OR SALE OF APPARATUS WITHOUT WRITTEN PERMISSION. | SCALE: 1:1                      | SHEET 1 OF         | 1     |
|                                                                       |                                                                                                                                                                                                 | DRAWING NUMBER: 621-M09         | -660-BT6           | ISSUE |
|                                                                       |                                                                                                                                                                                                 | PART NUMBER: 621-M09            | -660-BT6           | 1     |