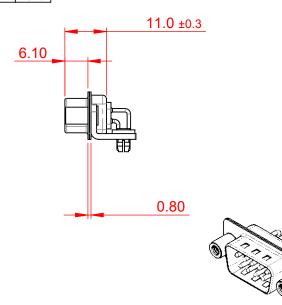

THIS IS A C.A.D. GENERATED DRAWING DO NOT MAKE MANUAL REVISIONS TO MASTER.

ORIGINAL 1

## NOTES:

MATERIAL:

HOUSING: PA6T, UL94V-0

SHELL: STEEL, Sn or Ni PLATED

CONTACT: PRECISION MACHINED COPPER ALLOY SEE ORDERING GUIDE FOR CONTACT PLATING

OPERATING TEMPERATURE: -55°C ~ 125°C

CURRENT RATING: 5A PER CONTACT CONTACT RESISTANCE:  $10m\Omega$  MAX. INSULATOR RESISTANCE:  $5000M\Omega$  min.

**DIELECTRIC** 

WITHSTANDING VOLTAGE: 1000V AC rms

| 621M SERIES D-SUB CONNECTOR                                           |                                                                                                                                                                                                 | SW REFERENCE NO.: 621M ASSEMBLY |                    |       |
|-----------------------------------------------------------------------|-------------------------------------------------------------------------------------------------------------------------------------------------------------------------------------------------|---------------------------------|--------------------|-------|
|                                                                       |                                                                                                                                                                                                 | DRAWN: C.B                      | DATE: AUG. 01/2018 |       |
|                                                                       |                                                                                                                                                                                                 | CHECKED:                        | DATE:              |       |
| EDAC INC TORONTO, ONTARIO CANADA YOUR CONNECTION TO QUALITY & SERVICE | THESE DRAWINGS AND SPECIFICATIONS ARE THE PROPERTY OF EDAC INC.,AND SHALL NOT BE REPRODUCED,OR COPIED OR USED AS THE BASIS FOR THE MANUFACTURE OR SALE OF APPARATUS WITHOUT WRITTEN PERMISSION. | SCALE: 1:1                      | SHEET 1 OF         | 1     |
|                                                                       |                                                                                                                                                                                                 | DRAWING NUMBER: 621-M09         | -660-GT5           | ISSUE |
|                                                                       |                                                                                                                                                                                                 | PART NUMBER: 621-M09            | -660-GT5           | 1     |