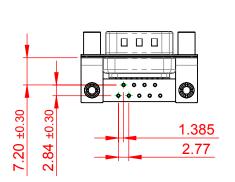

THIS IS A C.A.D. GENERATED DRAWING DO NOT MAKE MANUAL REVISIONS TO MASTER.

ORIGINAL 1

## NOTES:

MATERIAL:

HOUSING: PA6T, UL94V-0

SHELL: STEEL, Sn or Ni PLATED

CONTACT: PRECISION MACHINED COPPER ALLOY SEE ORDERING GUIDE FOR CONTACT PLATING

OPERATING TEMPERATURE: -55°C ~ 125°C

CURRENT RATING: 5A PER CONTACT CONTACT RESISTANCE:  $10m\Omega$  MAX. INSULATOR RESISTANCE:  $5000M\Omega$  min.

**DIELECTRIC** 

WITHSTANDING VOLTAGE: 1000V AC rms

| 621M SERIES D-SUB CONNECTOR                                           |                                                                                                                                                                                                 | SW REFERENCE NO.: 621M ASSEMBLY |                    |       |
|-----------------------------------------------------------------------|-------------------------------------------------------------------------------------------------------------------------------------------------------------------------------------------------|---------------------------------|--------------------|-------|
|                                                                       |                                                                                                                                                                                                 | DRAWN: C.B                      | DATE: AUG. 01/2018 |       |
|                                                                       |                                                                                                                                                                                                 | CHECKED:                        | DATE:              |       |
| EDAC INC TORONTO, ONTARIO CANADA YOUR CONNECTION TO QUALITY & SERVICE | THESE DRAWINGS AND SPECIFICATIONS ARE THE PROPERTY OF EDAC INC.,AND SHALL NOT BE REPRODUCED,OR COPIED OR USED AS THE BASIS FOR THE MANUFACTURE OR SALE OF APPARATUS WITHOUT WRITTEN PERMISSION. | SCALE: 1:1                      | SHEET 1 OF         | 1     |
|                                                                       |                                                                                                                                                                                                 | DRAWING NUMBER: 621-M09         | -660-GT5           | ISSUE |
|                                                                       |                                                                                                                                                                                                 | PART NUMBER: 621-M09            | -660-GT5           | 1     |