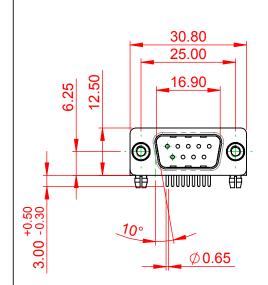

THIS IS A C.A.D. GENERATED DRAWING DO NOT MAKE MANUAL REVISIONS TO MASTER.

ORIGINAL 1

## NOTES:

MATERIAL:

HOUSING: PA6T, UL94V-0

SHELL: STEEL, Sn or Ni PLATED

CONTACT: PRECISION MACHINED COPPER ALLOY SEE ORDERING GUIDE FOR CONTACT PLATING

OPERATING TEMPERATURE: -55°C ~ 125°C

CURRENT RATING: 5A PER CONTACT CONTACT RESISTANCE:  $10m\Omega$  MAX. INSULATOR RESISTANCE:  $5000M\Omega$  min.

**DIELECTRIC** 

WITHSTANDING VOLTAGE: 1000V AC rms

| 621M SERIES D-SUB CONNECTOR                                           |                                                                                                                                                                                                 | SW REFERENCE NO.: 621M ASSEMBLY |                    |       |
|-----------------------------------------------------------------------|-------------------------------------------------------------------------------------------------------------------------------------------------------------------------------------------------|---------------------------------|--------------------|-------|
|                                                                       |                                                                                                                                                                                                 | DRAWN: C.B                      | DATE: AUG. 01/2018 |       |
|                                                                       |                                                                                                                                                                                                 | CHECKED:                        | DATE:              |       |
| EDAC INC TORONTO, ONTARIO CANADA YOUR CONNECTION TO QUALITY & SERVICE | THESE DRAWINGS AND SPECIFICATIONS ARE THE PROPERTY OF EDAC INC.,AND SHALL NOT BE REPRODUCED,OR COPIED OR USED AS THE BASIS FOR THE MANUFACTURE OR SALE OF APPARATUS WITHOUT WRITTEN PERMISSION. | SCALE: 1:1                      | SHEET 1 OF         | 1     |
|                                                                       |                                                                                                                                                                                                 | DRAWING NUMBER: 621-M09         | -660-GT5           | ISSUE |
|                                                                       |                                                                                                                                                                                                 | PART NUMBER: 621-M09            | -660-GT5           | 1     |