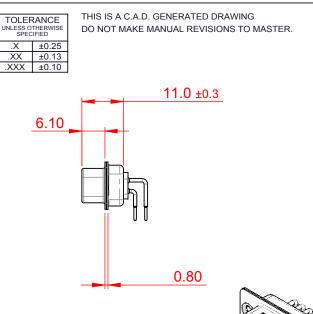

**ISSUE NUMBER** 

(1)

ORIGINAL

NOTES:

MATERIAL: HOUSING: PA6T, UL94V-0 SHELL: STEEL, Sn or Ni PLATED CONTACT: PRECISION MACHINED COPPER ALLOY SEE ORDERING GUIDE FOR CONTACT PLATING

OPERATING TEMPERATURE: -55°C ~ 125°C

CURRENT RATING: 5A PER CONTACT CONTACT RESISTANCE: 10mQ MAX. INSULATOR RESISTANCE: 5000MΩ min. DIELECTRIC WITHSTANDING VOLTAGE: 1000V AC rms

| 621M SERIES D-SUB CONNECTOR                                                    |                                                                                                                                                                                                                | SW REFERENCE NO.: 621M ASSEMBLY |            |       |
|--------------------------------------------------------------------------------|----------------------------------------------------------------------------------------------------------------------------------------------------------------------------------------------------------------|---------------------------------|------------|-------|
|                                                                                |                                                                                                                                                                                                                | DRAWN: C.B DATE: AUG. 01/       |            | 018   |
|                                                                                |                                                                                                                                                                                                                | CHECKED: DATE:                  |            |       |
| EDAC INC<br>TORONTO, ONTARIO<br>CANADA<br>YOUR CONNECTION TO QUALITY & SERVICE | THESE DRAWINGS AND SPECIFICATIONS<br>ARE THE PROPERTY OF EDAC INC.,AND<br>SHALL NOT BE REPRODUCED,OR COPIED<br>OR USED AS THE BASIS FOR THE<br>MANUFACTURE OR SALE OF APPARATUS<br>WITHOUT WRITTEN PERMISSION. | SCALE: 1:1                      | SHEET 1 OF | 1     |
|                                                                                |                                                                                                                                                                                                                | DRAWING NUMBER: 621-M25-        | -260-GT1   | ISSUE |
|                                                                                |                                                                                                                                                                                                                | PART NUMBER: 621-M25-           | -260-GT1   | 1     |