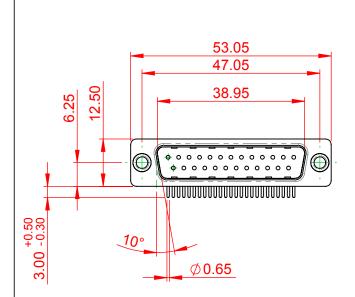

**ISSUE NUMBER** 

(1)

ORIGINAL

NOTES:

MATERIAL: HOUSING: PA6T, UL94V-0 SHELL: STEEL, Sn or Ni PLATED CONTACT: PRECISION MACHINED COPPER ALLOY SEE ORDERING GUIDE FOR CONTACT PLATING

OPERATING TEMPERATURE: -55°C ~ 125°C

CURRENT RATING: 5A PER CONTACT CONTACT RESISTANCE: 10mQ MAX. INSULATOR RESISTANCE: 5000MΩ min. DIELECTRIC WITHSTANDING VOLTAGE: 1000V AC rms

| 621M SERIES D-SUB CONNECTOR                                                    |                                                                                                                                                                                                                | SW REFERENCE NO.: 621M ASSEMBLY |            |       |
|--------------------------------------------------------------------------------|----------------------------------------------------------------------------------------------------------------------------------------------------------------------------------------------------------------|---------------------------------|------------|-------|
|                                                                                |                                                                                                                                                                                                                | DRAWN: C.B DATE: AUG. 01/       |            | 018   |
|                                                                                |                                                                                                                                                                                                                | CHECKED: DATE:                  |            |       |
| EDAC INC<br>TORONTO, ONTARIO<br>CANADA<br>YOUR CONNECTION TO QUALITY & SERVICE | THESE DRAWINGS AND SPECIFICATIONS<br>ARE THE PROPERTY OF EDAC INC.,AND<br>SHALL NOT BE REPRODUCED,OR COPIED<br>OR USED AS THE BASIS FOR THE<br>MANUFACTURE OR SALE OF APPARATUS<br>WITHOUT WRITTEN PERMISSION. | SCALE: 1:1                      | SHEET 1 OF | 1     |
|                                                                                |                                                                                                                                                                                                                | DRAWING NUMBER: 621-M25-        | -260-GT1   | ISSUE |
|                                                                                |                                                                                                                                                                                                                | PART NUMBER: 621-M25-           | -260-GT1   | 1     |