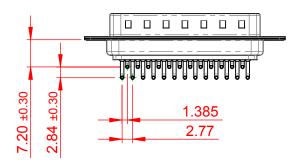

**ISSUE NUMBER** 

(1)

ORIGINAL

NOTES:

MATERIAL: HOUSING: PA6T, UL94V-0 SHELL: STEEL, Sn or Ni PLATED CONTACT: PRECISION MACHINED COPPER ALLOY SEE ORDERING GUIDE FOR CONTACT PLATING

OPERATING TEMPERATURE: -55°C ~ 125°C

CURRENT RATING: 5A PER CONTACT CONTACT RESISTANCE: 10mQ MAX. INSULATOR RESISTANCE: 5000MΩ min. DIELECTRIC WITHSTANDING VOLTAGE: 1000V AC rms

| 621M SERIES D-SUB CONNECTOR                                                    |                                                                                                                                                                                                                | SW REFERENCE NO.: 621M ASSEMBLY |            |       |
|--------------------------------------------------------------------------------|----------------------------------------------------------------------------------------------------------------------------------------------------------------------------------------------------------------|---------------------------------|------------|-------|
|                                                                                |                                                                                                                                                                                                                | DRAWN: C.B DATE: AUG. 01/       |            | 018   |
|                                                                                |                                                                                                                                                                                                                | CHECKED: DATE:                  |            |       |
| EDAC INC<br>TORONTO, ONTARIO<br>CANADA<br>YOUR CONNECTION TO QUALITY & SERVICE | THESE DRAWINGS AND SPECIFICATIONS<br>ARE THE PROPERTY OF EDAC INC.,AND<br>SHALL NOT BE REPRODUCED,OR COPIED<br>OR USED AS THE BASIS FOR THE<br>MANUFACTURE OR SALE OF APPARATUS<br>WITHOUT WRITTEN PERMISSION. | SCALE: 1:1                      | SHEET 1 OF | 1     |
|                                                                                |                                                                                                                                                                                                                | DRAWING NUMBER: 621-M25-        | -260-GT1   | ISSUE |
|                                                                                |                                                                                                                                                                                                                | PART NUMBER: 621-M25-           | -260-GT1   | 1     |