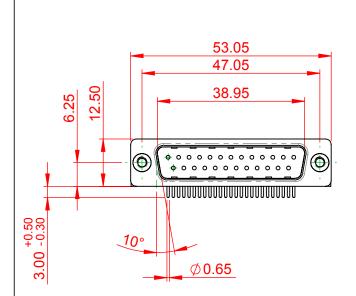

(1)

NOTES:

MATERIAL: HOUSING: PA6T, UL94V-0 SHELL: STEEL, Sn or Ni PLATED CONTACT: PRECISION MACHINED COPPER ALLOY SEE ORDERING GUIDE FOR CONTACT PLATING

OPERATING TEMPERATURE: -55°C ~ 125°C

CURRENT RATING: 5A PER CONTACT CONTACT RESISTANCE: 10mΩ MAX. INSULATOR RESISTANCE: 5000MΩ min. DIELECTRIC WITHSTANDING VOLTAGE: 1000V AC rms