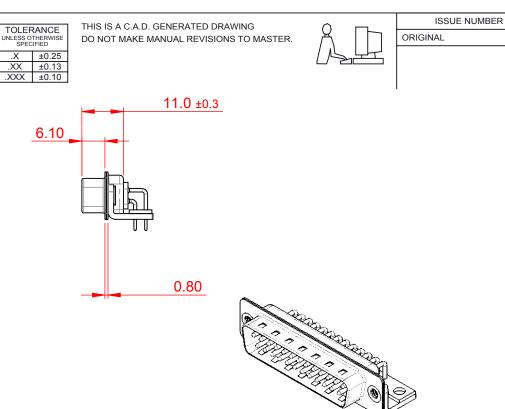

(1)

NOTES:

MATERIAL: HOUSING: PA6T, UL94V-0 SHELL: STEEL, Sn or Ni PLATED CONTACT: PRECISION MACHINED COPPER ALLOY SEE ORDERING GUIDE FOR CONTACT PLATING

OPERATING TEMPERATURE: -55°C ~ 125°C

CURRENT RATING: 5A PER CONTACT CONTACT RESISTANCE: 10mΩ MAX. INSULATOR RESISTANCE: 5000MΩ min. DIELECTRIC WITHSTANDING VOLTAGE: 1000V AC rms