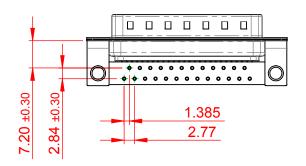

(1)

NOTES:

MATERIAL: HOUSING: PA6T, UL94V-0 SHELL: STEEL, Sn or Ni PLATED CONTACT: PRECISION MACHINED COPPER ALLOY SEE ORDERING GUIDE FOR CONTACT PLATING

OPERATING TEMPERATURE: -55°C ~ 125°C

CURRENT RATING: 5A PER CONTACT CONTACT RESISTANCE: 10mΩ MAX. INSULATOR RESISTANCE: 5000MΩ min. DIELECTRIC WITHSTANDING VOLTAGE: 1000V AC rms