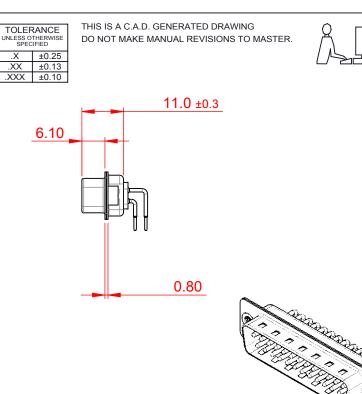

NOTES:

MATERIAL: HOUSING: PA6T, UL94V-0 SHELL: STEEL, Sn or Ni PLATED CONTACT: PRECISION MACHINED COPPER ALLOY SEE ORDERING GUIDE FOR CONTACT PLATING

OPERATING TEMPERATURE: -55°C ~ 125°C

CURRENT RATING: 5A PER CONTACT CONTACT RESISTANCE: 10mQ MAX. INSULATOR RESISTANCE: 5000MΩ min. DIELECTRIC WITHSTANDING VOLTAGE: 1000V AC rms