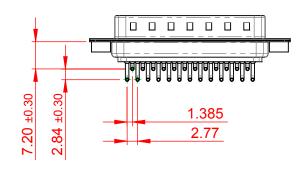

NOTES:

MATERIAL: HOUSING: PA6T, UL94V-0 SHELL: STEEL, Sn or Ni PLATED CONTACT: PRECISION MACHINED COPPER ALLOY SEE ORDERING GUIDE FOR CONTACT PLATING

OPERATING TEMPERATURE: -55°C ~ 125°C

CURRENT RATING: 5A PER CONTACT CONTACT RESISTANCE: 10mQ MAX. INSULATOR RESISTANCE: 5000MΩ min. DIELECTRIC WITHSTANDING VOLTAGE: 1000V AC rms