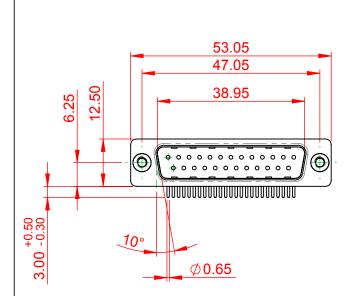

NOTES:

MATERIAL: HOUSING: PA6T, UL94V-0 SHELL: STEEL, Sn or Ni PLATED CONTACT: PRECISION MACHINED COPPER ALLOY SEE ORDERING GUIDE FOR CONTACT PLATING

OPERATING TEMPERATURE: -55°C ~ 125°C

CURRENT RATING: 5A PER CONTACT CONTACT RESISTANCE: 10mQ MAX. INSULATOR RESISTANCE: 5000MΩ min. DIELECTRIC WITHSTANDING VOLTAGE: 1000V AC rms