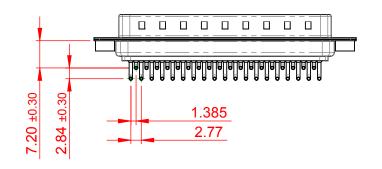

THIS IS A C.A.D. GENERATED DRAWING TOLERANCE UNLESS OTHERWISE SPECIFIED DO NOT MAKE MANUAL REVISIONS TO MASTER. .X ±0.25

11.0 ±0.3 6.10 0.80

NOTES:

.XX ±0.13 .XXX ±0.10

> MATERIAL: HOUSING: PA6T, UL94V-0 SHELL: STEEL, Sn or Ni PLATED CONTACT: PRECISION MACHINED COPPER ALLOY SEE ORDERING GUIDE FOR CONTACT PLATING

OPERATING TEMPERATURE: -55°C ~ 125°C

CURRENT RATING: 5A PER CONTACT CONTACT RESISTANCE: 10mQ MAX. INSULATOR RESISTANCE: 5000MΩ min. DIELECTRIC WITHSTANDING VOLTAGE: 1000V AC rms

|  |                                                                                |                                                                                                                                                                                                                | SW REFERENCE NO.: 621M ASSEMBLY |            |       |
|--|--------------------------------------------------------------------------------|----------------------------------------------------------------------------------------------------------------------------------------------------------------------------------------------------------------|---------------------------------|------------|-------|
|  | 621M SERIES D-SUB                                                              | DRAWN: C.B                                                                                                                                                                                                     | DATE: AUG. 01/2018              |            |       |
|  |                                                                                |                                                                                                                                                                                                                | CHECKED:                        | DATE:      |       |
|  | EDAC INC<br>TORONTO, ONTARIO<br>CANADA<br>YOUR CONNECTION TO QUALITY & SERVICE | THESE DRAWINGS AND SPECIFICATIONS<br>ARE THE PROPERTY OF EDAC INC.,AND<br>SHALL NOT BE REPRODUCED,OR COPIED<br>OR USED AS THE BASIS FOR THE<br>MANUFACTURE OR SALE OF APPARATUS<br>WITHOUT WRITTEN PERMISSION. | SCALE: 1:1                      | SHEET 1 OF | 1     |
|  |                                                                                |                                                                                                                                                                                                                | DRAWING NUMBER: 621-M37-660-BT2 |            | ISSUE |
|  |                                                                                |                                                                                                                                                                                                                | PART NUMBER: 621-M37-           | 660-BT2    | 1     |