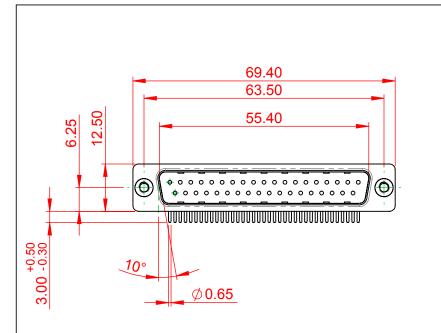

THIS IS A C.A.D. GENERATED DRAWING TOLERANCE UNLESS OTHERWISE SPECIFIED DO NOT MAKE MANUAL REVISIONS TO MASTER. .X ±0.25

11.0 ±0.3 6.10 0.80

NOTES:

.XX ±0.13 .XXX ±0.10

> MATERIAL: HOUSING: PA6T, UL94V-0 SHELL: STEEL, Sn or Ni PLATED CONTACT: PRECISION MACHINED COPPER ALLOY SEE ORDERING GUIDE FOR CONTACT PLATING

OPERATING TEMPERATURE: -55°C ~ 125°C

CURRENT RATING: 5A PER CONTACT CONTACT RESISTANCE: 10mQ MAX. INSULATOR RESISTANCE: 5000MΩ min. DIELECTRIC WITHSTANDING VOLTAGE: 1000V AC rms

|  |                                                                                |                                                                                                                                                                                                                | SW REFERENCE NO.: 621M ASSEMBLY |            |       |
|--|--------------------------------------------------------------------------------|----------------------------------------------------------------------------------------------------------------------------------------------------------------------------------------------------------------|---------------------------------|------------|-------|
|  | 621M SERIES D-SUB                                                              | DRAWN: C.B                                                                                                                                                                                                     | DATE: AUG. 01/2018              |            |       |
|  |                                                                                |                                                                                                                                                                                                                | CHECKED:                        | DATE:      |       |
|  | EDAC INC<br>TORONTO, ONTARIO<br>CANADA<br>YOUR CONNECTION TO QUALITY & SERVICE | THESE DRAWINGS AND SPECIFICATIONS<br>ARE THE PROPERTY OF EDAC INC.,AND<br>SHALL NOT BE REPRODUCED,OR COPIED<br>OR USED AS THE BASIS FOR THE<br>MANUFACTURE OR SALE OF APPARATUS<br>WITHOUT WRITTEN PERMISSION. | SCALE: 1:1                      | SHEET 1 OF | 1     |
|  |                                                                                |                                                                                                                                                                                                                | DRAWING NUMBER: 621-M37-660-BT2 |            | ISSUE |
|  |                                                                                |                                                                                                                                                                                                                | PART NUMBER: 621-M37-           | 660-BT2    | 1     |