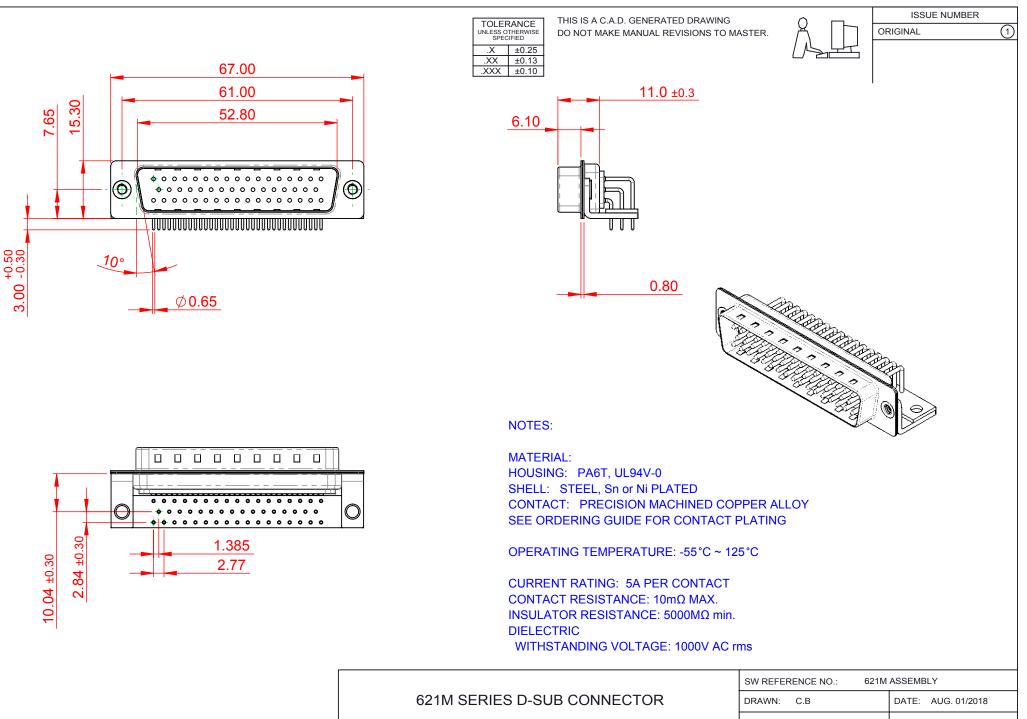

| SW REFERENCE NO.: 621M ASSEMBLY       |                    |
|---------------------------------------|--------------------|
| DRAWN: C.B                            | DATE: AUG. 01/2018 |
| CHECKED:                              | DATE:              |
| SCALE: 1:1                            | SHEET 1 OF 1       |
| DRAWING NUMBER: 621-M50-260-LN4 ISSUE |                    |
| PART NUMBER: 621-M50-260-LN4 1        |                    |