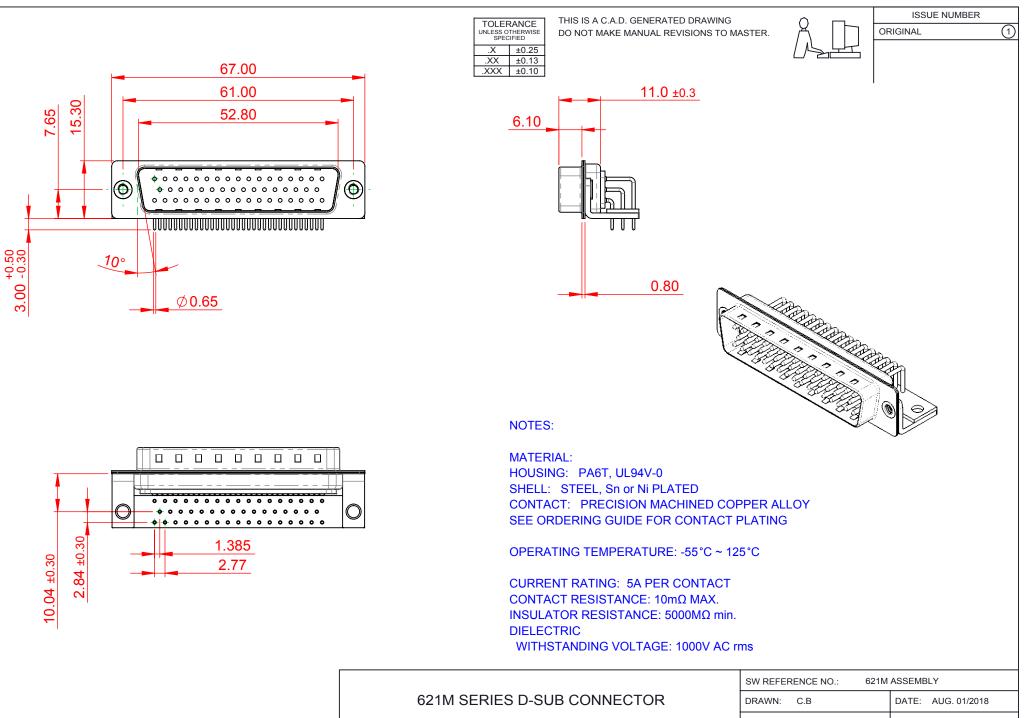

COMPLIANT

THIS SERIES FULLY CONFORMS TO THE EUROPEAN UNION DIRECTIVES 2011/65/EU FOR RoHS COMPLIANCY.

EDAC INC TORONTO, ONTARIO CANADA

THESE DRAWINGS AND SPECIFICATIONS ARE THE PROPERTY OF EDAC INC. AND SHALL NOT BE REPRODUCED, OR COPIED OR USED AS THE BASIS FOR THE MANUFACTURE OR SALE OF APPARATUS WITHOUT WRITTEN PERMISSION.

| SW REFERENCE NO.: 621M ASSEMBLY       |                    |
|---------------------------------------|--------------------|
| DRAWN: C.B                            | DATE: AUG. 01/2018 |
| CHECKED:                              | DATE:              |
| SCALE: 1:1                            | SHEET 1 OF 1       |
| DRAWING NUMBER: 621-M50-360-BT4 ISSUE |                    |
| PART NUMBER: 621-M50-360-BT4 1        |                    |