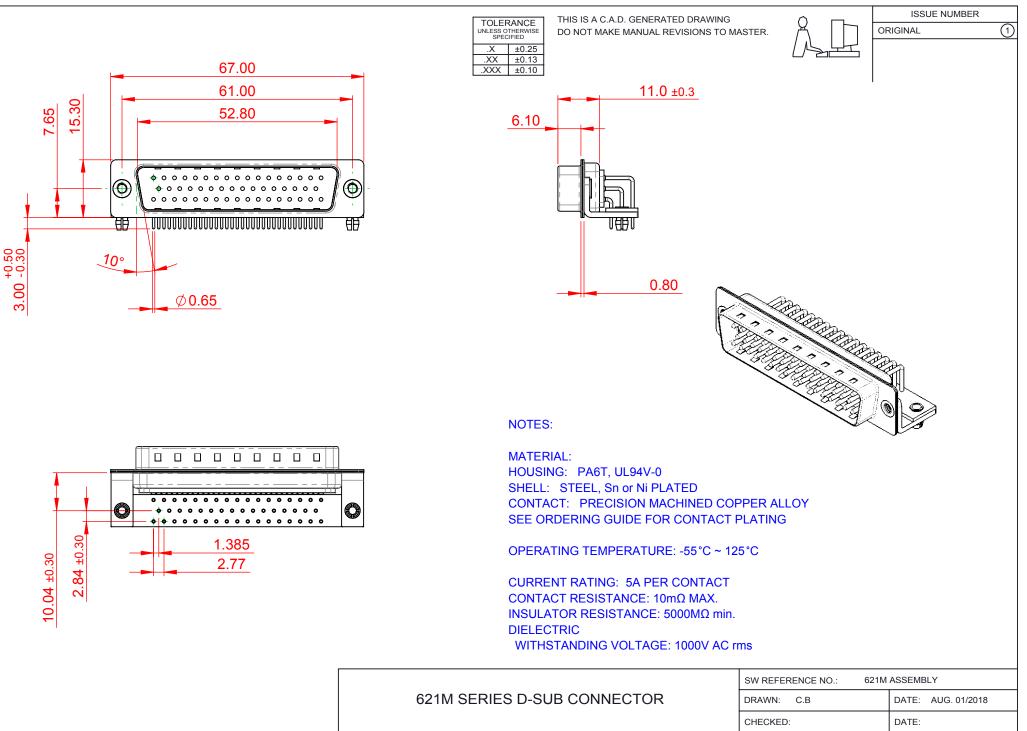

COMPLIANT

THIS SERIES FULLY CONFORMS TO THE EUROPEAN UNION DIRECTIVES 2011/65/EU FOR RoHS COMPLIANCY.

EDAC INC TORONTO, ONTARIO CANADA

THESE DRAWINGS AND SPECIFICATIONS ARE THE PROPERTY OF EDAC INC. AND SHALL NOT BE REPRODUCED, OR COPIED OR USED AS THE BASIS FOR THE MANUFACTURE OR SALE OF APPARATUS WITHOUT WRITTEN PERMISSION.

| SW REFERENCE NO.: 621M ASSEMBLY       |                    |
|---------------------------------------|--------------------|
| DRAWN: C.B                            | DATE: AUG. 01/2018 |
| CHECKED:                              | DATE:              |
| SCALE: 1:1                            | SHEET 1 OF 1       |
| DRAWING NUMBER: 621-M50-360-GT3 ISSUE |                    |
| PART NUMBER: 621-M50-360-GT3 1        |                    |