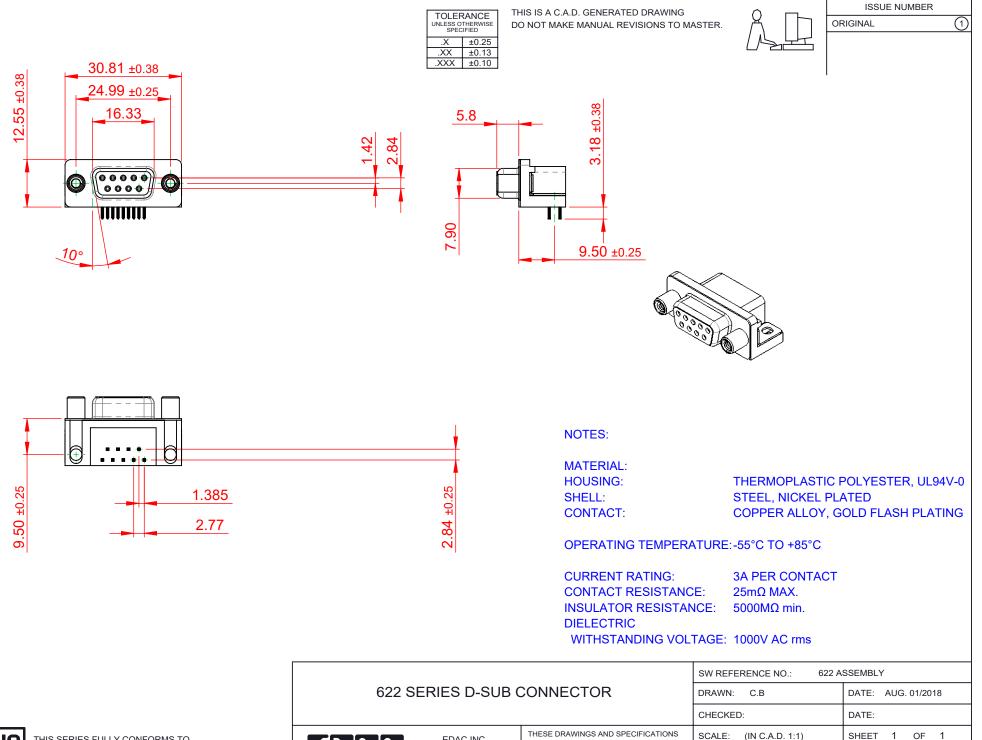

COMPLIANT

THIS SERIES FULLY CONFORMS TO THE EUROPEAN UNION DIRECTIVES 2011/65/EU FOR RoHS COMPLIANCY.

| 622 SERIES D-SUB CONNECTOR             |                                                                        | DRAWN: C.B           |                              | DATE:   | DATE: AUG. 01/20 |    |
|----------------------------------------|------------------------------------------------------------------------|----------------------|------------------------------|---------|------------------|----|
|                                        |                                                                        | CHECKED:             |                              | DATE:   |                  |    |
| EDAC INC                               | THESE DRAWINGS AND SPECIFICATIONS<br>ARE THE PROPERTY OF EDAC INC.,AND | SCALE: (IN C.A.D. 1: | 1)                           | SHEET   | 1                | OF |
| EDAC INC<br>TORONTO, ONTARIO<br>CANADA | SHALL NOT BE REPRODUCED, OR COPIED OR USED AS THE BASIS FOR THE        | DRAWING NUMBER:      | WING NUMBER: 622-009-260-010 |         |                  |    |
| YOUR CONNECTION TO QUALITY & SERVICE   | MANUFACTURE OR SALE OF APPARATUS<br>WITHOUT WRITTEN PERMISSION.        | PART NUMBER:         | 622-009-2                    | 260-010 |                  |    |