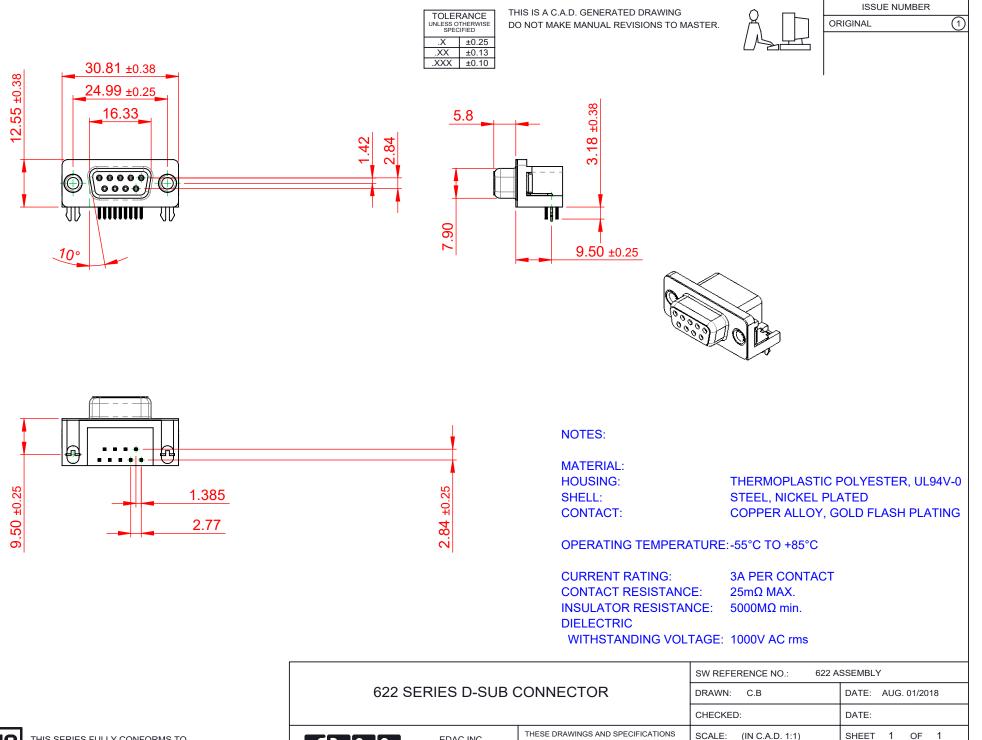

COMPLIANT

| 622 SERIES D-SUB CONNECTOR             |                                                                                                                                                                                                                | DRAWN: C.B                      | DATE: AUG. 01/201 |
|----------------------------------------|----------------------------------------------------------------------------------------------------------------------------------------------------------------------------------------------------------------|---------------------------------|-------------------|
|                                        |                                                                                                                                                                                                                | CHECKED:                        | DATE:             |
| EDAC INC<br>TORONTO, ONTARIO<br>CANADA | THESE DRAWINGS AND SPECIFICATIONS<br>ARE THE PROPERTY OF EDAC INC.,AND<br>SHALL NOT BE REPRODUCED,OR COPIED<br>OR USED AS THE BASIS FOR THE<br>MANUFACTURE OR SALE OF APPARATUS<br>WITHOUT WRITTEN PERMISSION. | SCALE: (IN C.A.D. 1:1)          | SHEET 1 OF        |
|                                        |                                                                                                                                                                                                                | DRAWING NUMBER: 622-009-260-041 |                   |
| YOUR CONNECTION TO QUALITY & SERVICE   |                                                                                                                                                                                                                | PART NUMBER: 622-009-           | 260-041           |