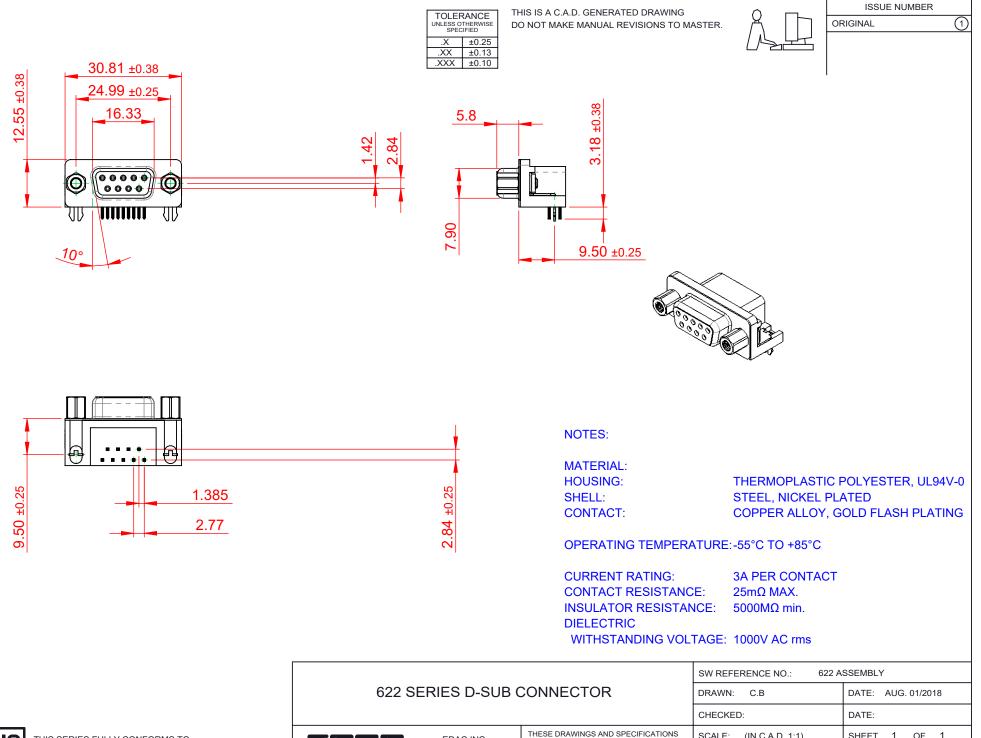

COMPLIANT THIS SERIES F THE EUROPEA 2011/65/EU FO

| <b>EDAG</b><br>YOUR CONNECTION TO | EDAC INC<br>TORONTO, ONTARIO<br>CANADA<br>) QUALITY & SERVICE | THESE DRAWINGS AND SPECIFICATIONS<br>ARE THE PROPERTY OF EDAC INC.,AND<br>SHALL NOT BE REPRODUCED,OR COPIED<br>OR USED AS THE BASIS FOR THE<br>MANUFACTURE OR SALE OF APPARATUS<br>WITHOUT WRITTEN PERMISSION. |
|-----------------------------------|---------------------------------------------------------------|----------------------------------------------------------------------------------------------------------------------------------------------------------------------------------------------------------------|

| CHECKED:               |           | DATE:   |   |    |       |  |
|------------------------|-----------|---------|---|----|-------|--|
| SCALE: (IN C.A.D. 1:1) |           | SHEET   | 1 | OF | 1     |  |
| DRAWING NUMBER:        | 622-009-2 | 260-046 |   |    | ISSUE |  |
| PART NUMBER:           | 622-009-2 | 260-046 |   |    | 1     |  |
|                        |           |         |   |    |       |  |