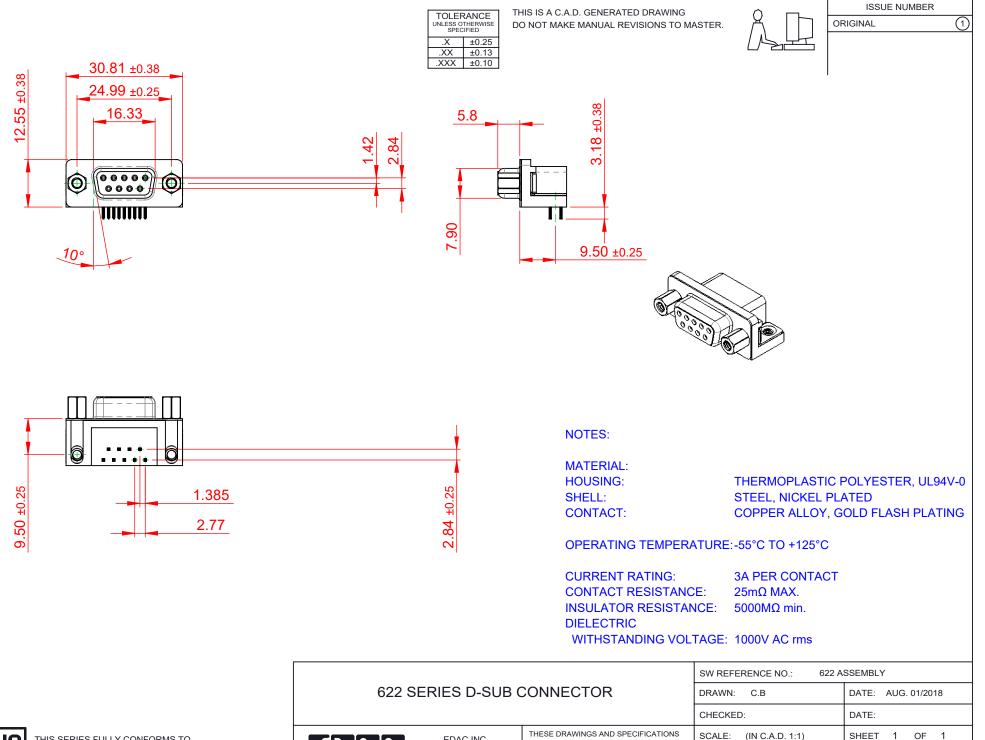

COMPLIANT

THIS SERIES FULLY CONFORMS TO THE EUROPEAN UNION DIRECTIVES 2011/65/EU FOR RoHS COMPLIANCY.

|                                      |                                                                        | DRAWN. C.D             | DATE.          |
|--------------------------------------|------------------------------------------------------------------------|------------------------|----------------|
|                                      |                                                                        | CHECKED:               | DATE:          |
| EDAC INC                             | THESE DRAWINGS AND SPECIFICATIONS<br>ARE THE PROPERTY OF EDAC INC.,AND | SCALE: (IN C.A.D. 1:1) | SHEET          |
| TORONTO, ONTARIO<br>CANADA           | SHALL NOT BE REPRODUCED, OR COPIED<br>OR USED AS THE BASIS FOR THE     | DRAWING NUMBER: 62     | 22-009-260-533 |
| YOUR CONNECTION TO QUALITY & SERVICE | MANUFACTURE OR SALE OF APPARATUS<br>WITHOUT WRITTEN PERMISSION.        | PART NUMBER: 62        | 22-009-260-533 |

ISSUE

1