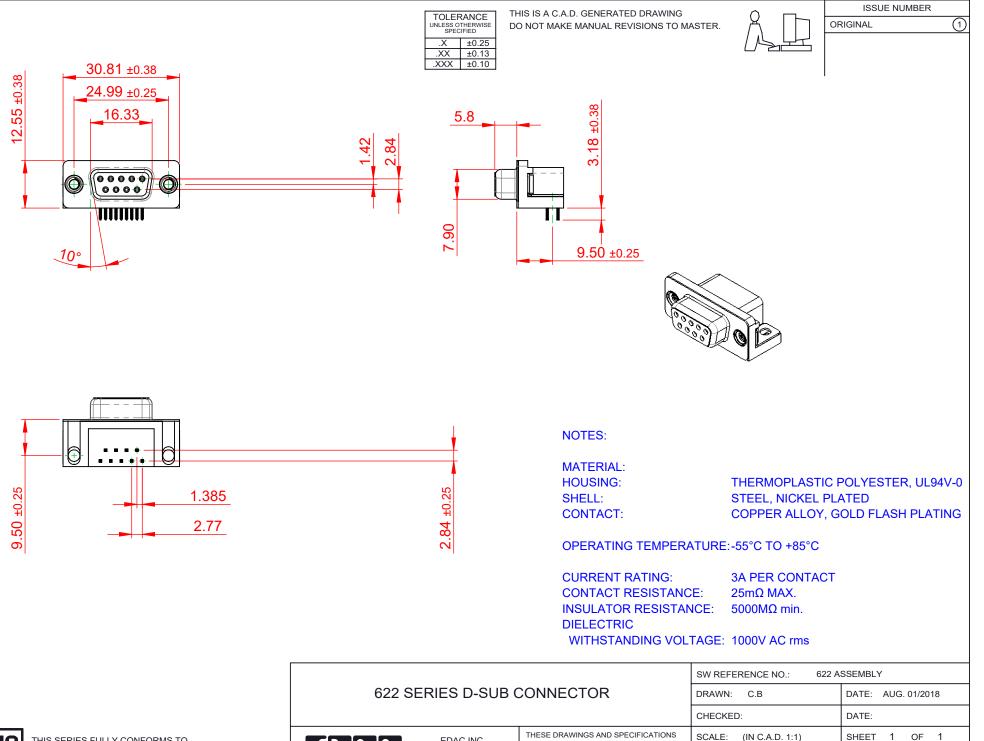

COMPLIANT

| 622 SERIES D-SUB CONNECTOR           |                                                                                                                                                                                                                | DRAWN: C.B                      | DATE: AUG. 01 |
|--------------------------------------|----------------------------------------------------------------------------------------------------------------------------------------------------------------------------------------------------------------|---------------------------------|---------------|
|                                      |                                                                                                                                                                                                                | CHECKED:                        | DATE:         |
| EDAC INC                             | THESE DRAWINGS AND SPECIFICATIONS<br>ARE THE PROPERTY OF EDAC INC.,AND<br>SHALL NOT BE REPRODUCED,OR COPIED<br>OR USED AS THE BASIS FOR THE<br>MANUFACTURE OR SALE OF APPARATUS<br>WITHOUT WRITTEN PERMISSION. | SCALE: (IN C.A.D. 1:1)          | SHEET 1 C     |
| YOUR CONNECTION TO QUALITY & SERVICE |                                                                                                                                                                                                                | DRAWING NUMBER: 622-009-268-015 |               |
|                                      |                                                                                                                                                                                                                | PART NUMBER: 622-0              | 09-268-015    |