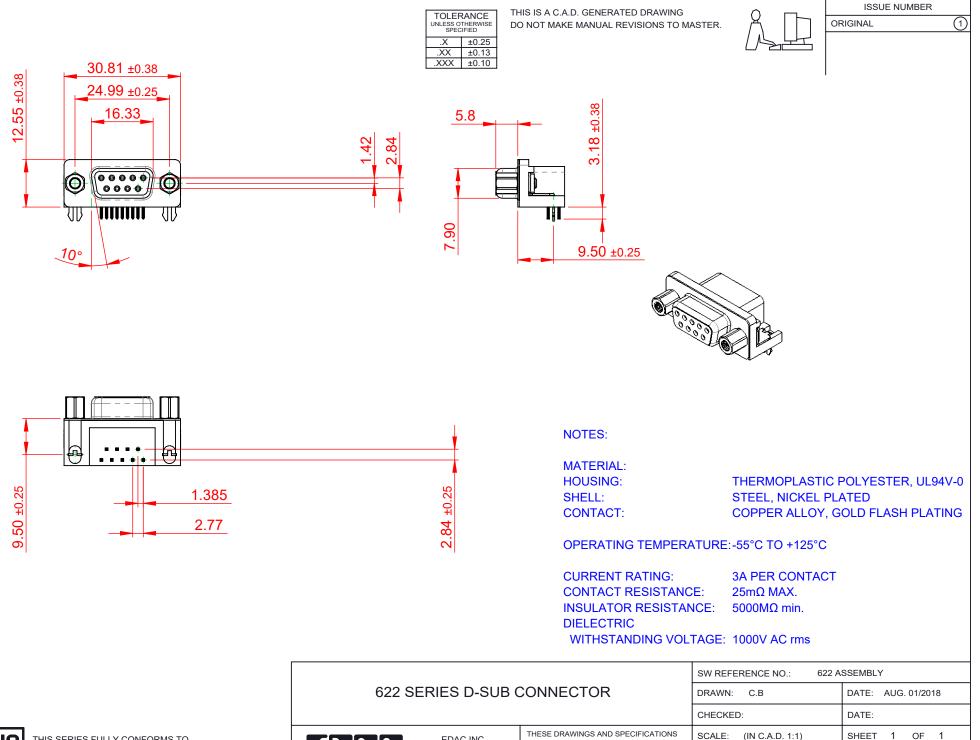

COMPLIANT THIS SERIES FUL THE EUROPEAN 2011/65/EU FOR

|                                        |                                                                                                                                                                                                                | -                        |         |
|----------------------------------------|----------------------------------------------------------------------------------------------------------------------------------------------------------------------------------------------------------------|--------------------------|---------|
|                                        |                                                                                                                                                                                                                | CHECKED:                 | DATE:   |
| EDAC INC<br>TORONTO, ONTARIO<br>CANADA | THESE DRAWINGS AND SPECIFICATIONS<br>ARE THE PROPERTY OF EDAC INC.,AND<br>SHALL NOT BE REPRODUCED,OR COPIED<br>OR USED AS THE BASIS FOR THE<br>MANUFACTURE OR SALE OF APPARATUS<br>WITHOUT WRITTEN PERMISSION. | SCALE: (IN C.A.D. 1:1)   | SHEET   |
|                                        |                                                                                                                                                                                                                | DRAWING NUMBER: 622-009- | 268-546 |
| YOUR CONNECTION TO QUALITY & SERVICE   |                                                                                                                                                                                                                | PART NUMBER: 622-009-    | 268-546 |

ISSUE

1