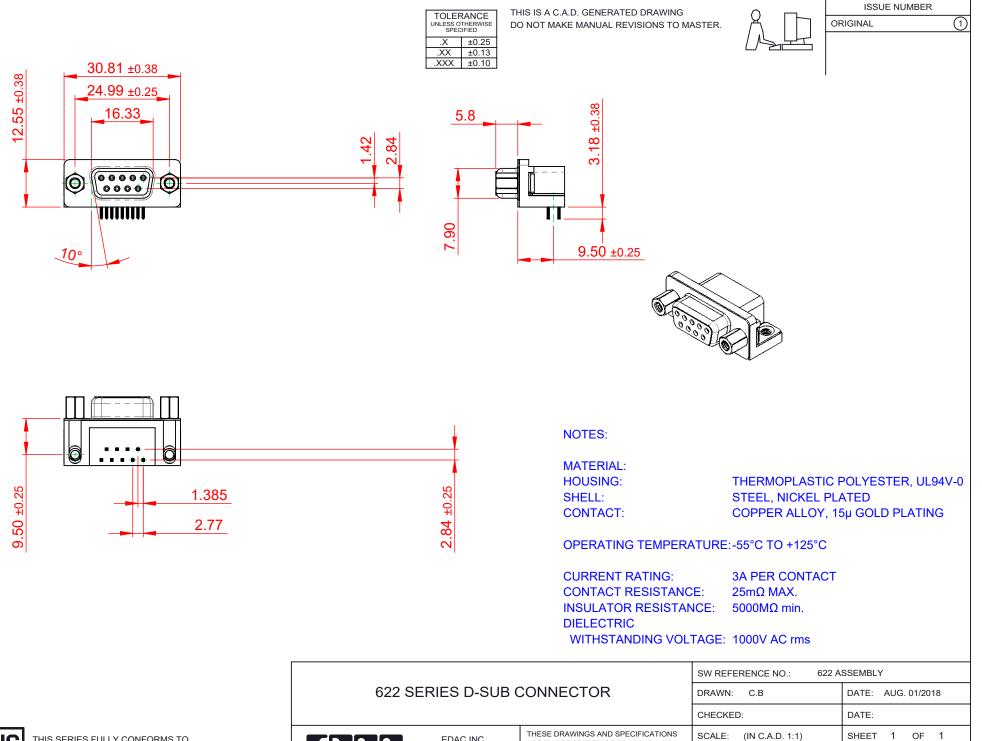

COMPLIANT THIS S

THIS SERIES FULLY CONFORMS TO THE EUROPEAN UNION DIRECTIVES 2011/65/EU FOR RoHS COMPLIANCY.

|                                      |                            |                                                                                                                                             | ( I                             |           |         |
|--------------------------------------|----------------------------|---------------------------------------------------------------------------------------------------------------------------------------------|---------------------------------|-----------|---------|
|                                      |                            |                                                                                                                                             | CHECKED:                        |           | DATE:   |
|                                      | EDAC INC                   | THESE DRAWINGS AND SPECIFICATIONS<br>ARE THE PROPERTY OF EDAC INC.,AND<br>SHALL NOT BE REPRODUCED,OR COPIED<br>OR USED AS THE BASIS FOR THE | SCALE: (IN C.A.D. 1:            | 1)        | SHEET   |
|                                      | TORONTO, ONTARIO<br>CANADA |                                                                                                                                             | DRAWING NUMBER: 622-009-360-533 |           | 860-533 |
| YOUR CONNECTION TO QUALITY & SERVICE |                            | MANUFACTURE OR SALE OF APPARATUS<br>WITHOUT WRITTEN PERMISSION.                                                                             | PART NUMBER:                    | 622-009-3 | 860-533 |